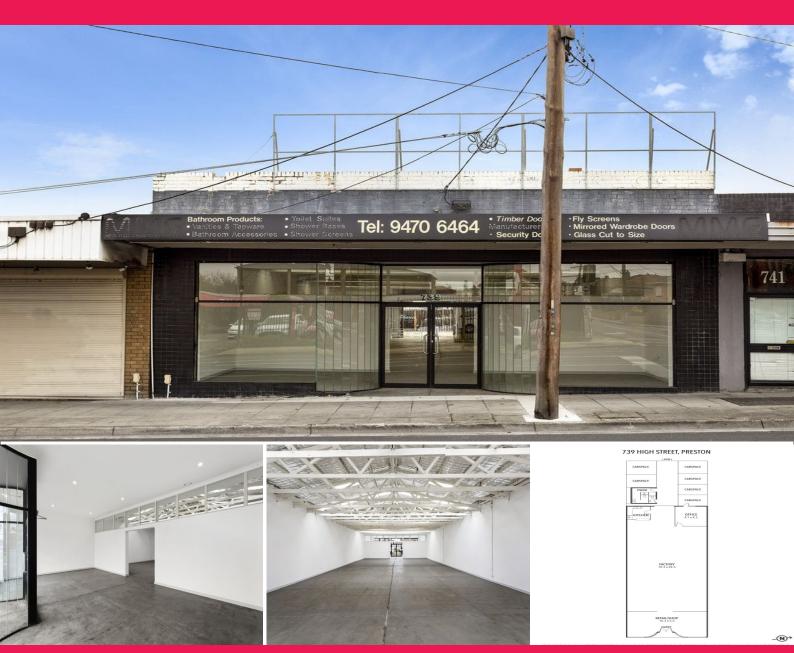

### 739 High Street, Preston VIC 3072

#### **High Quality Renovated Premises**

The high class dual frontage showroom presents the ideal chance for all creative thinkers to position their business in one of Melbourne's booming development areas. The property boasts a flexible, clean, and newly refurbished offering with excellent exposure to High Street and walking distance to Regent Station. With ample onsite parking at rear, incredible natural light and architecturally unique characteristics, this property is sure to impress.

• Building area | 356m2 approximately

• Office amenities • Rear car parking

• Suitable to multiple uses (STCA)

Retail

FOR LEASE

356sqm