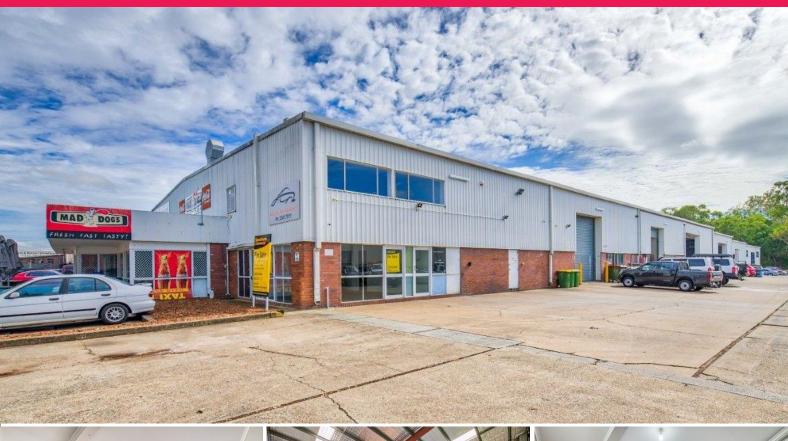

## Raine&Horne. Commercial

2/28-30 Smith Street, Capalaba QLD 4157

## 397sqm Front Industrial Unit with Excellent Exposure

This industrial unit has undergone a complete renovation with freshly painted walls and floor coverings. It has a prime position at the front of a popular complex which provides excellent access and a container friendly site. Features include:

Industrial FOR SALE

397sqm

Raine&Horne. Commercial