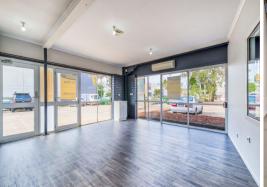

- \* 50sqm of air conditioned offices on ground floor
- \* 60sqm of air conditioned offices and lunchroom on first floor
- \* Bonus 120sqm of mezzanine storage
- \* 287sqm of clear span warehouse with three phase power
- \* Own amenities two toilets
- \* Excellent access to container height roller door
- \* Container friendly, level site provides for easy truck access
- \* Plenty of parking available including directly in front of unit
- \* Canteen situated at front of complex
- \* Information Memorandu