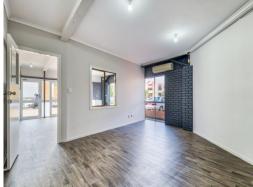

- \* 50sqm of air conditioned offices on ground floor
- \* 60sqm of air conditioned offices and lunchroom on first floor
- \* Bonus 120sqm of mezzanine storage
- \* 287sqm of clear span warehouse with three phase power
- \* Own amenities two toilets
- \* Excellent access to container height roller door
- \* Container friendly, level site provides for easy truck access
- \* Plenty of parking available including directly in front of unit
- \* Canteen situated at front of complex
- \* Information Memorandu