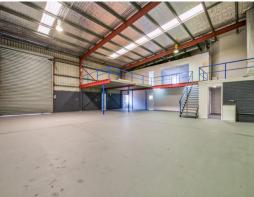

- \* 50sqm of air conditioned offices on ground floor
- \* 60sqm of air conditioned offices and lunchroom on first floor
- \* Bonus 120sqm of mezzanine storage
- \* 287sqm of clear span warehouse with three phase power
- \* Own amenities two toilets
- \* Excellent access to container height roller door
- \* Container friendly, level site provides for easy truck access
- \* Plenty of parking available including directly in front of unit
- \* Canteen situated at front of complex
- \* Information Memorandu