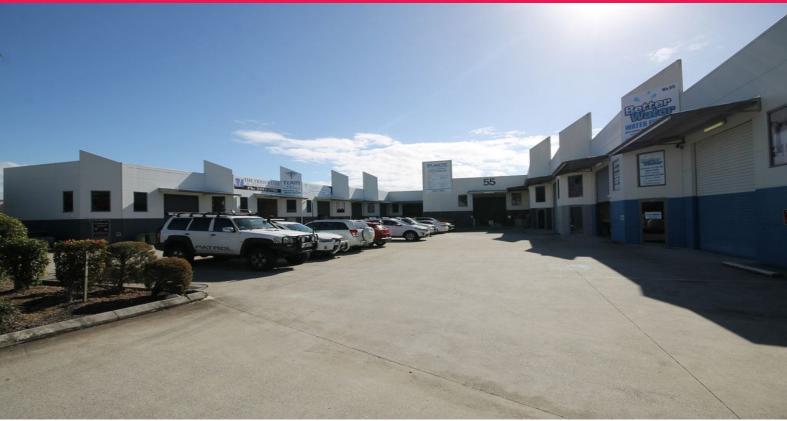

4/55 Neumann Road, Capalaba QLD 4157

## TILT SLAB UNIT ON BUSY NEUMANN ROAD

Ray White Commercial Bayside are pleased to present exclusively for lease, Unit 4, 55 Neumann Road, Capalaba. Industrial units of this size on busy Neumann Road are in high demand. Unit 4 is a practically designed, tilt slab industrial unit that provides an open planned space for your businesses operating requirements.