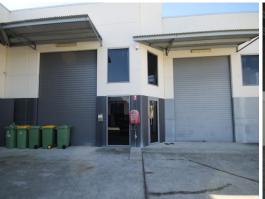

Features include:

- 107sqm\* of tilt slab constructed, industrial warehouse
- Electric, container height roller door
- Self-contained, disability compliant amenities
- High-speed NBN connection available
- No GST to pay!

GROSS RENTAL PCM - \$1,6

Industrial FOR LEASE

107sqm