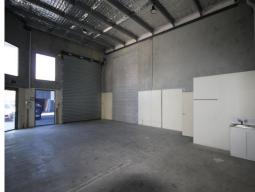

Features include:

- 107sqm\* of tilt slab constructed, industrial warehouse
- Electric, container height roller door
- Self-contained, disability compliant amenities
- High-speed NBN connection available
- No GST to pay!

GROSS RENTAL PCM - \$1,6

Industrial FOR LEASE

107sqm