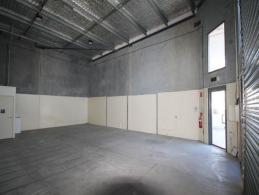

Features include:

- 107sqm\* of tilt slab constructed, industrial warehouse
- Electric, container height roller door
- Self-contained, disability compliant amenities
- High-speed NBN connection available
- No GST to pay!

GROSS RENTAL PCM - \$1,6

Industrial FOR LEASE

107sqm