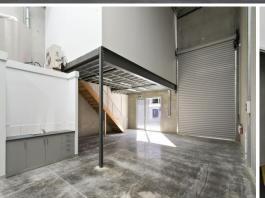

## Must Be Leased - Make an Offer!

Jump into this brand new warehouse with easy access to and from major Eastern suburb arterials. Offering high clearance motorized roller door access, air-conditioned mezzanine office, bathroom/shower facility, kitchenette and LED lighting throughout. Functional and well presented, the property also includes 3 allocated car spaces.

• Building area | 224m2 approximately (including office)

• Office area | 38m2 approximately

• 3 allocated car spaces • Flexible lease terms • Zoning | Industrial 1 Industrial FOR LEASE

224sqm