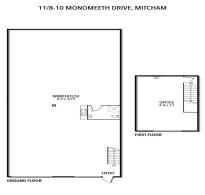

• Building area | 224m2 approximately (including office)

• Office area | 38m2 approximately

• 3 allocated car spaces • Flexible lease terms • Zoning | Industrial 1 Industrial FOR LEASE

224sqm