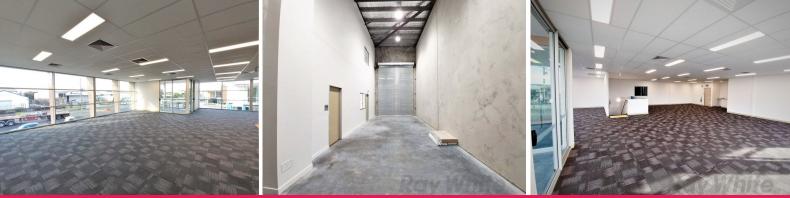

## FRONT CORNER UNIT - CORPORATE OFFICE/WAREHOUSE

- 369sqm\* total space on title

- 285sqm\* office space over two levels (87sqm\* ground floor showroom/ reception & 198sqm\* first floor with ducted a/c)

- 75sqm\* warehouse
- 9sqm\* balcony
- LED lighting in both the warehouse & office
- Attractive 19 unit office/warehouse development
- Public transport in close proximity
- Corporately presented appealing to high calibre occupants
- Secure complex with electric gates & CCTV system
- Electric full height roller door sheltered by all-weather awning
- Remote control access for roller doors & gates
- 3 phase power supply
- NBN internet connecti