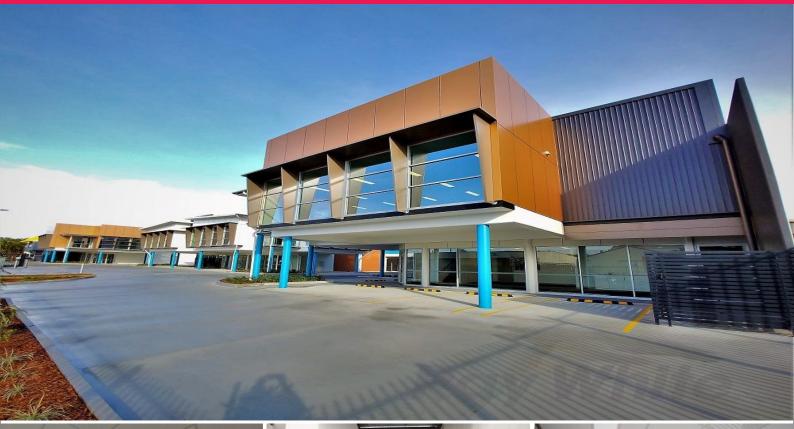

## 1/15 Holt Street, Pinkenba QLD 4008

## FRONT CORNER UNIT - CORPORATE OFFICE/WAREHOUSE

- 369sqm\* total space on title

- 285sqm\* office space over two levels (87sqm\* ground floor showroom/ reception & 198sqm\* first floor with ducted a/c)

- 75sqm\* warehouse
- 9sqm\* balcony
- LED lighting in both the warehouse & office
- Attractive 19 unit office/warehouse development
- Public transport in close proximity
- Corporately presented appealing to high calibre occupants
- Secure complex with electric gates & CCTV system
- Electric full height roller door sheltered by all-weather awning
- Remote control access for roller doors & gates
- 3 phase power supply
- NBN internet connecti

Industrial FOR SALE

369sqm