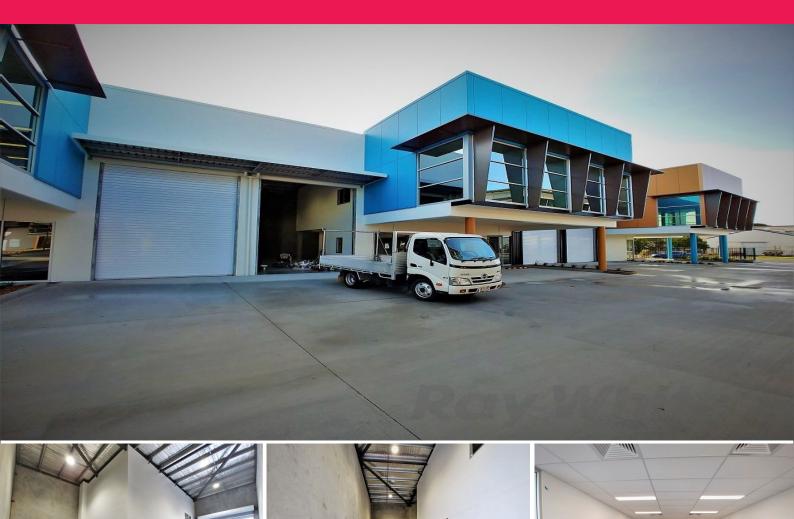

### **BRAND NEW CORPORATE OFFICE/WAREHOUSE**

- 206sqm\* office/ warehouse
- 93sqm\* office over two levels (20sqm\* ground floor reception/ showroom
- & 73sqm\* first floor office with ducted a/c)
- 113sqm\* warehouse
- LED lighting in both the office & warehouse
- Attractive 19 unit office/warehouse development
- Public transport in close proximity
- Corporately presented appealing to high calibre occupants
- Secure complex with electric gates & CCTV system
- Amenities include toilets & kitchenettes on each level
- Electric full height roller door sheltered by all-weather awning
- Remote control access for roller doors & gates
- 3 phase power supply
- NBN internet connecti

Industrial

FOR SALE

206sqm