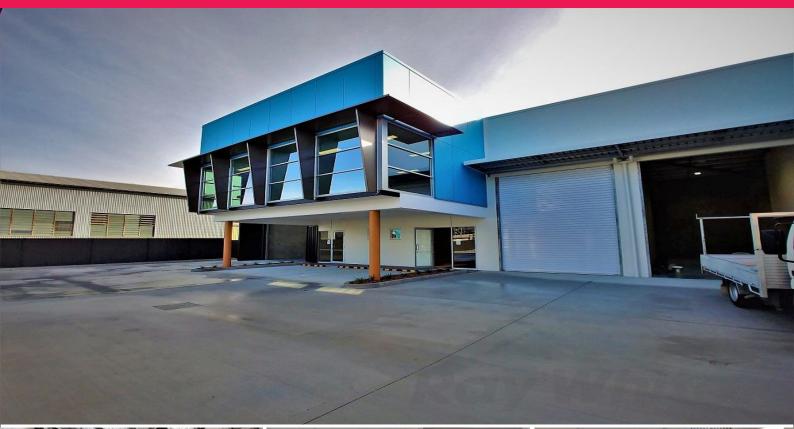

## 4/15 Holt Street, Pinkenba QLD 4008

## **BRAND NEW CORPORATE OFFICE/WAREHOUSE**

- 206sqm\* office/ warehouse

- 119sqm\* office over two levels (46sqm\* ground floor reception/ showroom & 73sqm\* first floor office with ducted a/c)

- 87sqm\* warehouse
- LED lighting in both the office & warehouse
- Attractive 19 unit office/warehouse development
- Public transport in close proximity
- Corporately presented appealing to high calibre occupants
- Secure complex with electric gates & CCTV system
- Amenities include toilets & kitchenettes on each level
- Electric full height roller door sheltered by all-weather awning
- Remote control access for roller doors & gates
- 3 phase power supply
- NBN internet connecti

Industrial FOR LEASE

206sqm