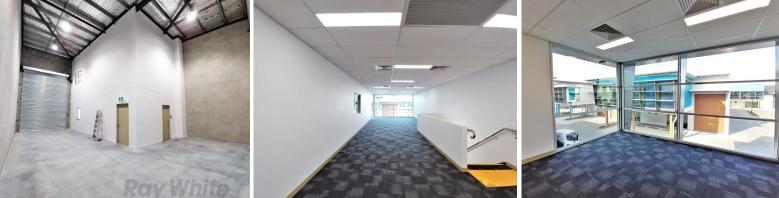

## **BRAND NEW CORPORATE OFFICE/WAREHOUSE**

- 206sqm\* office/ warehouse

- 119sqm\* office over two levels (46sqm\* ground floor reception/ showroom & 73sqm\* first floor office with ducted a/c)

- 87sqm\* warehouse
- LED lighting in both the office & warehouse
- Attractive 19 unit office/warehouse development
- Public transport in close proximity
- Corporately presented appealing to high calibre occupants
- Secure complex with electric gates & CCTV system
- Amenities include toilets & kitchenettes on each level
- Electric full height roller door sheltered by all-weather awning
- Remote control access for roller doors & gates
- 3 phase power supply
- NBN internet connecti