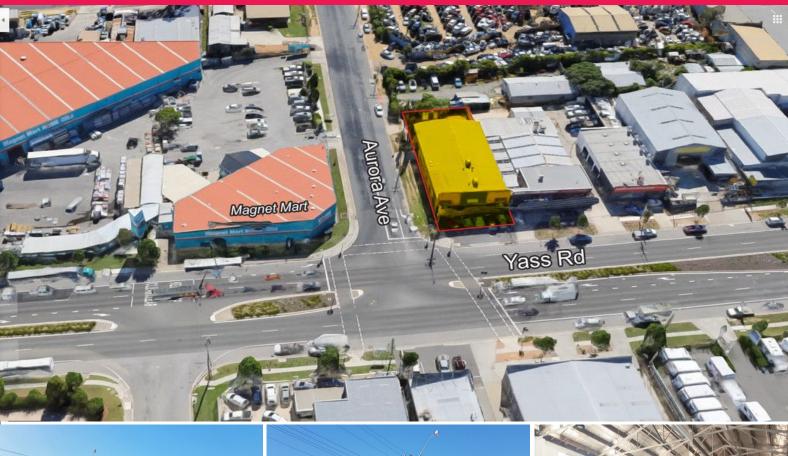

## 74 Yass Road, Queanbeyan NSW 2620

## Rare Standalone Warehouse

Located on the corner of Yass Road and Aurora Avenue;

The building encompasses showroom, high clearance warehouse of approx 6 metres, a fenced yard with internal access into the warehouse, newly installed electric roller door and onsite car parking at the front for clients and staff parking at the rear.

Approximate Areas: Building area - 450sqm Mezzanine - 150sqm Block size - 800sqm

For Sale - \$1,250,000 + GST

Industrial FOR SALE \$1,250,000 + GST 600sqm