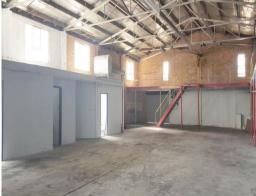

## Rare Standalone Warehouse

Located on the corner of Yass Road and Aurora Avenue;

The building encompasses showroom, high clearance warehouse of approx 6 metres, a fenced yard with internal access into the warehouse, newly installed electric roller door and onsite car parking at the front for clients and staff parking at the rear.

Approximate Areas: Building area - 450sqm Mezzanine - 150sqm Block size - 800sqm

For Sale - \$1,250,000 + GST

Industrial FOR SALE \$1,250,000 + GST 600sqm