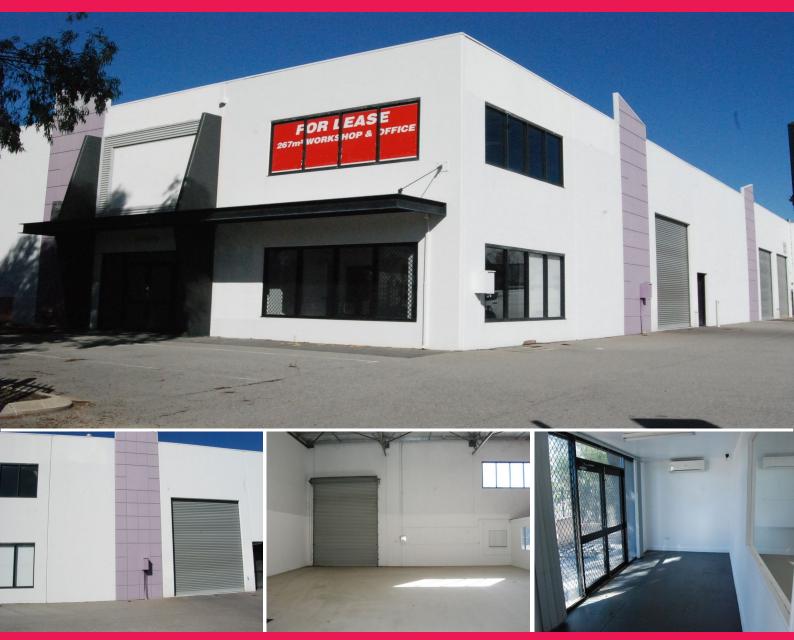

## **KELMSCOTT STREET FRONT FACTORY UNIT**

Commercial Industrial Property Group (CIPG) and Chad Parham offer for lease this street front strata titled factory unit located in Kelmscott.

Kelmscott is some 23 kilometres south east of Perth CBD with good access by way of Albany Highway and Tonkin Highway to other major arterial roads. Kelmscott Industrial Estate has a mixture of industrial and commercial business of varying sizes.

An oily water separator is provided within the factory area.

RENTAL PLUS OUTGOINGS & GST.

For Further Details or

Industrial FOR LEASE

267sqm

Ray White.

**Chad Parham** 

041 219 6600 chad@cipg.com.au