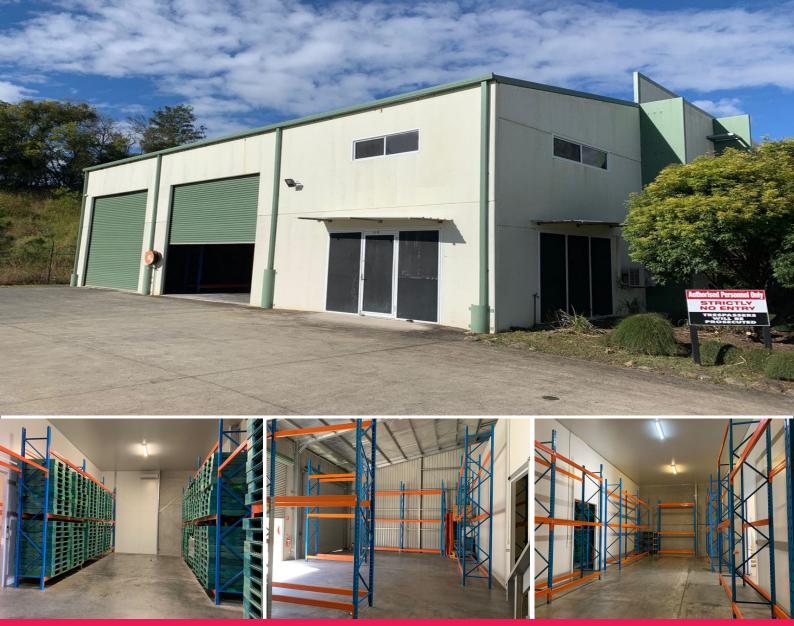

## **First Class Distribution Facility with Food approval**

New to the market this 455m2 approved organic warehouse/distribution centre is now available for lease. This freestanding modern tilt panel building is located in Murwillumbah and has been recently operating as an organic superfood distributor.

\* 2 x 128m2 separate Climate Controlled warehouses with 64 pallet spaces

\* 150m2 Dry area with 48 pallet spaces

- \* 30m2 Air-conditioned office and boardroom mezzanine
- \* Approved for organic products
- \* Distribution section includes two large roller doors.
- \* Kitchenette and bathroom facilities
- \* Food grade pallets available
- \* All office furniture