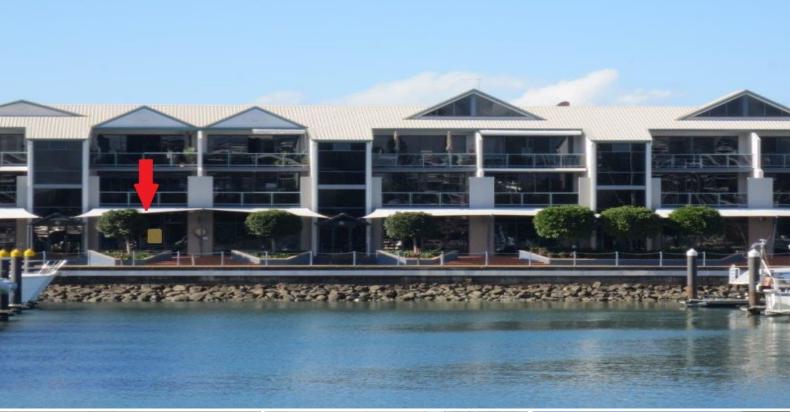

## Raine&Horne. Commercial

8/18-30 Masthead Drive, Cleveland QLD 4163

## 60sqm Quality Harbourside Office Suite

This modern and well presented office suite has stunning views over the Raby Bay harbour. Features include:

- \* Fully air conditioned
- \* Open plan area
- \* Fridge and instant hot water in kitchenette
- \* Two exclusive basement car parks
- \* Pleasant outlook over the Ray Bay Harbour
- \* Outgoings included in rent
- \* Pricing exclusive of GST