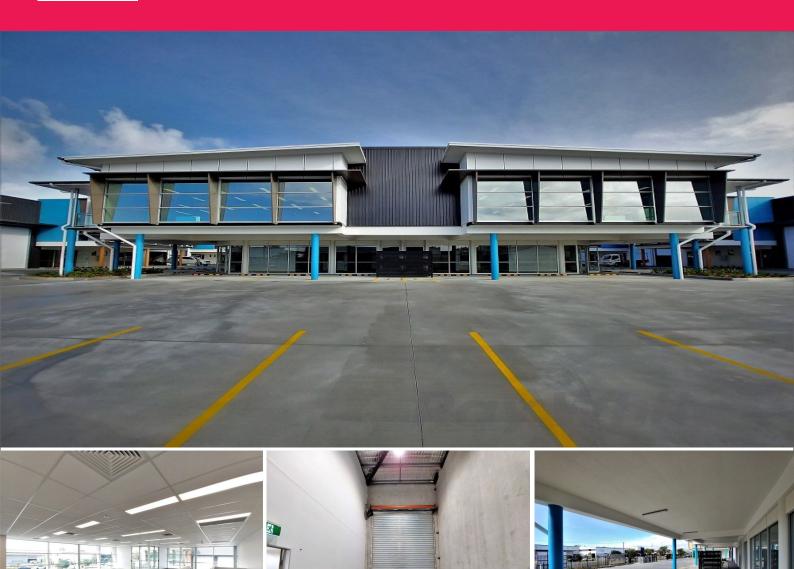

### FRONT UNIT - CORPORATE OFFICE/WAREHOUSE

- 328sqm\* total space on title
- 278sqm\* office over two levels (86sqm\* ground floor showroom/ reception & 192sqm\* first floor office with ducted a/c)
- 40sqm\* full height warehouse
- 10sqm\* balcony
- Attractive 19 unit office/warehouse development
- Public transport in close proximity
- Corporately presented appealing to high calibre occupants
- Secure complex with electric gates & CCTV system
- Amenities include a disabled compliant ground floor toilet as well as male & female on the first floor plus kitchenettes on each level
- Electric full height roller door sheltered by all-weather awning
- 3 phase power supply
- LED lighting in both

Offices

FOR SALE

328sqm