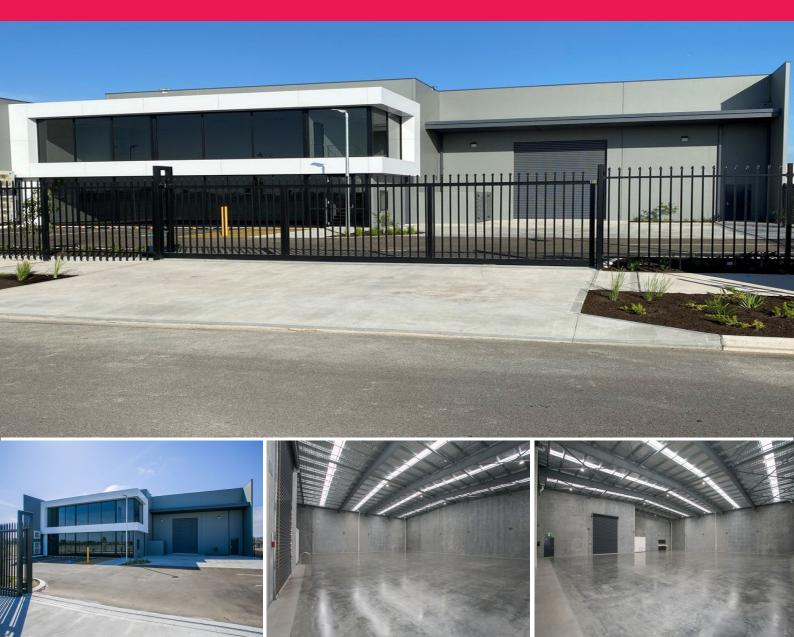

## STRATEGIC INDUSTRIAL FACILITY

Bayswater's latest, purpose built industrial facility is centrally located on Wicks Street in the recently completed and highly sought after Tonkin Highway Industrial Estate.

The Tonkin Highway Industrial Estate is the first and likely to be the last significant branded industrial subdivision within this location. With over 70% of available land already sold, this is an opportunity that cannot be replaced.

The modern and user friendly design of 19 Wicks Street, comprises a 178sqm\* two level office with an adjoining workshop of 751sqm\* (including amenities). The office incorporates large windows for natural light, suspended ceilings, air-conditioning and commercial grade floor coverings. The wor