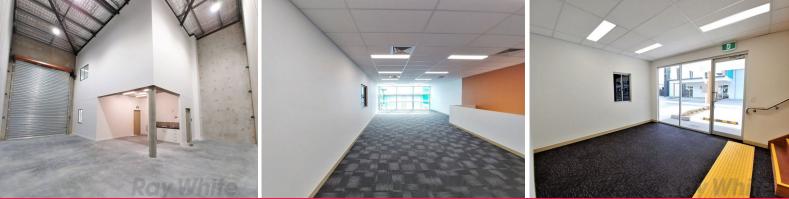

## **BRAND NEW CORPORATE OFFICE/WAREHOUSE**

- 219sqm\* office/ warehouse

- 114sqm\* office over two levels (26sqm\* showroom/ reception & 88sqm\* first floor with ducted a/c)

- 105sqm\* ground floor warehouse
- Attractive 19 unit office/warehouse development
- Public transport in close proximity
- Corporately presented appealing to high calibre occupants
- Secure complex with electric gates & CCTV system
- Amenities include toilets & kitchenettes on each level
- Electric full height roller door sheltered by all-weather awning
- Remote control access for roller doors & gates
- 3 phase power supply
- NBN internet connectivity
- Premium TradeCoast lo