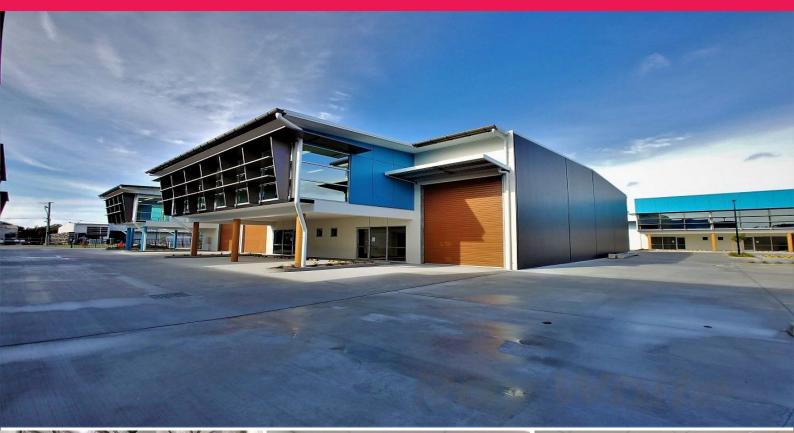

## 10/15 Holt Street, Pinkenba QLD 4008

## **BRAND NEW CORPORATE OFFICE/WAREHOUSE**

- 219sqm\* office/ warehouse

- 114sqm\* office over two levels (26sqm\* showroom/ reception & 88sqm\* first floor with ducted a/c)

- 105sqm\* ground floor warehouse
- Attractive 19 unit office/warehouse development
- Public transport in close proximity
- Corporately presented appealing to high calibre occupants
- Secure complex with electric gates & CCTV system
- Amenities include toilets & kitchenettes on each level
- Electric full height roller door sheltered by all-weather awning
- Remote control access for roller doors & gates
- 3 phase power supply
- NBN internet connectivity
- Premium TradeCoast lo

Industrial FOR LEASE

219sqm