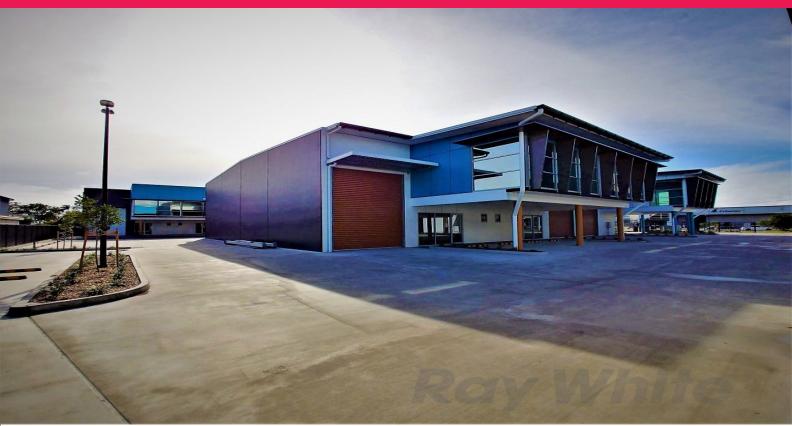

### **BRAND NEW CORPORATE OFFICE/WAREHOUSE**

- 219sqm\* office/ warehouse
- 114sqm\* office over two levels (26sqm\* showroom/ reception & 88sqm\* first floor with ducted a/c)
- 105sqm\* ground floor warehouse
- Attractive 19 unit office/warehouse development
- Public transport in close proximity
- Corporately presented appealing to high calibre occupants
- Secure complex with electric gates & CCTV system
- Amenities include toilets & kitchenettes on each level
- Electric full height roller door sheltered by all-weather awning
- Remote control access for roller doors & gates
- 3 phase power supply
- NBN internet connectivity
- Premium TradeCoast lo

Industrial

FOR SALE

219sqm