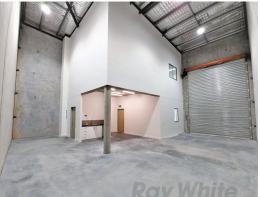

### **BRAND NEW CORPORATE OFFICE/WAREHOUSE**

- 219sqm\* office/ warehouse
- 114sqm\* office over two levels (26sqm\* showroom/ reception & 88sqm\* first floor with ducted a/c)
- 105sqm\* ground floor warehouse
- Attractive 19 unit office/warehouse development
- Public transport in close proximity
- Corporately presented appealing to high calibre occupants
- Secure complex with electric gates & CCTV system
- Amenities include toilets & kitchenettes on each level
- Electric full height roller door sheltered by all-weather awning
- Remote control access for roller doors & gates
- 3 phase power supply
- NBN internet connectivity
- Premium TradeCoast lo