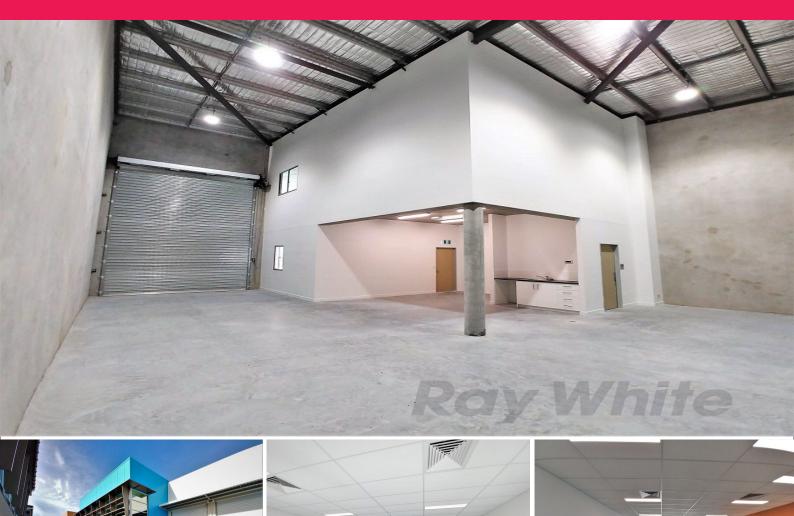

### BRAND NEW CORPORATE OFFICE/WAREHOUSE

- 254sqm\* office/ warehouse
- 128sqm\* office space over two levels (28sqm\* reception/showroom & 100sqm\* first floor with ducted a/c)
- 126sqm\* warehouse
- Attractive 19 unit office/warehouse development
- Public transport in close proximity
- Corporately presented appealing to high calibre occupants
- Secure complex with electric gates & CCTV system
- Amenities include toilets & kitchenettes on each level
- Electric full height roller door sheltered by all-weather awning
- Remote control access for roller doors & gates
- 3 phase power supply
- NBN internet connectivity
- 89\* onsite car spaces