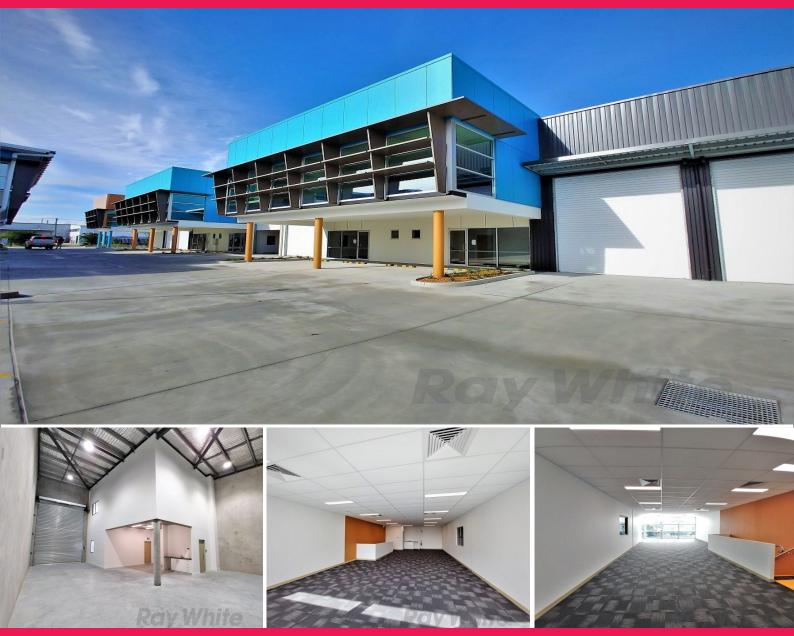

### **BRAND NEW CORPORATE OFFICE/WAREHOUSE**

- 254sqm\* office/ warehouse
- 128sqm\* office space over two levels (28sqm\* reception/showroom & 100sqm\* first floor with ducted a/c)
- 126sqm\* warehouse
- Attractive 19 unit office/warehouse development
- Public transport in close proximity
- Corporately presented appealing to high calibre occupants
- Secure complex with electric gates & CCTV system
- Amenities include toilets & kitchenettes on each level
- Electric full height roller door sheltered by all-weather awning
- Remote control access for roller doors & gates
- 3 phase power supply
- NBN internet connectivity
- 89\* onsite car spaces