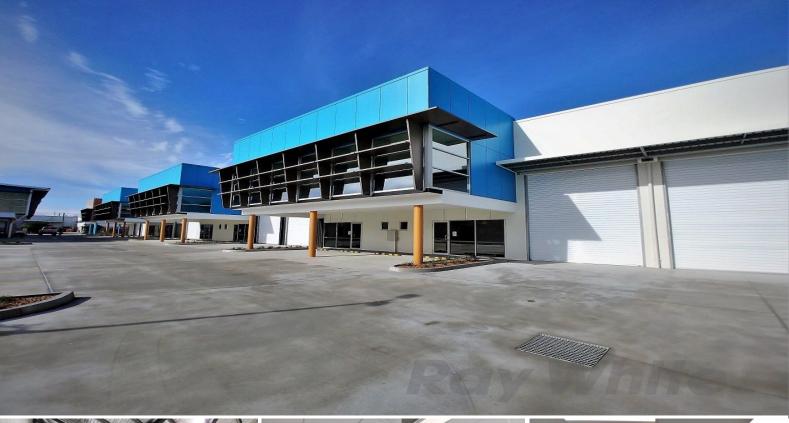

## 18/15 Holt Street, Pinkenba QLD 4008

## **BRAND NEW CORPORATE OFFICE/WAREHOUSE**

- 254sqm\* office/ warehouse

- 128sqm\* office space over two levels (28sqm\* reception/showroom &
- 100sqm\* first floor with ducted a/c)
- 126sqm\* warehouse
- Attractive 19 unit office/warehouse development
- Public transport in close proximity
- Corporately presented appealing to high calibre occupants
- Secure complex with electric gates & CCTV system
- Amenities include toilets & kitchenettes on each level
- Electric full height roller door sheltered by all-weather awning
- Remote control access for roller doors & gates
- 3 phase power supply
- NBN internet connectivity
- 89\* onsite car spaces

Industrial FOR SALE

254sqm