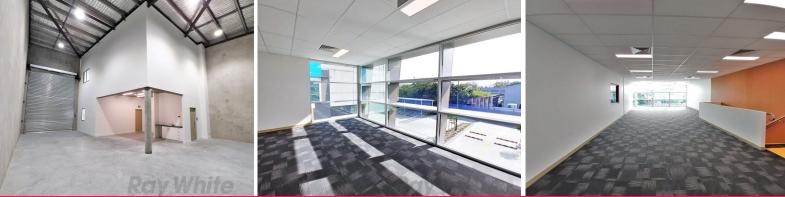

## **BRAND NEW CORPORATE OFFICE/WAREHOUSE**

- 254sqm\* office/ warehouse

- 128sqm\* office space over two levels (28sqm\* reception/showroom &
- 100sqm\* first floor with ducted a/c)
- 126sqm\* warehouse
- Attractive 19 unit office/warehouse development
- Public transport in close proximity
- Corporately presented appealing to high calibre occupants
- Secure complex with electric gates & CCTV system
- Amenities include toilets & kitchenettes on each level
- Electric full height roller door sheltered by all-weather awning
- Remote control access for roller doors & gates
- 3 phase power supply
- NBN internet connectivity
- 89\* onsite car spaces