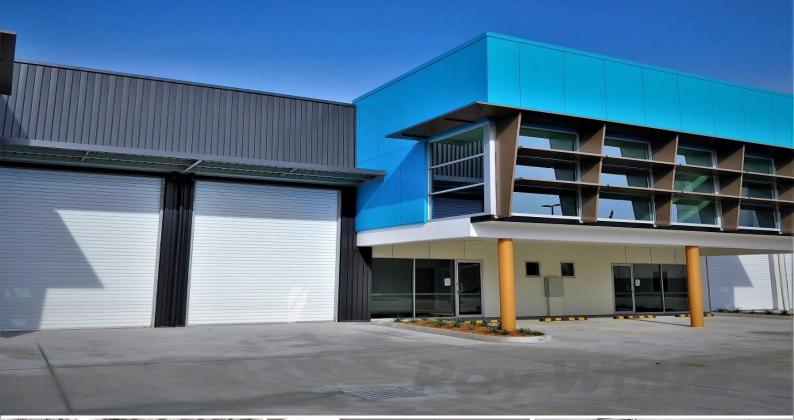

## 15/15 Holt Street, Pinkenba QLD 4008

## **BRAND NEW CORPORATE OFFICE/WAREHOUSE**

- 254sqm\* office/ warehouse

- 128sqm\* office space over two levels (28sqm\* reception/showroom &
- 100sqm\* first floor with ducted a/c)
- 126sqm\* warehouse
- Attractive 19 unit office/warehouse development
- Public transport in close proximity
- Corporately presented appealing to high calibre occupants
- Secure complex with electric gates & CCTV system
- Amenities include toilets & kitchenettes on each level
- Electric full height roller door sheltered by all-weather awning
- Remote control access for roller doors & gates
- 3 phase power supply
- NBN internet connectivity
- 89\* onsite car spaces

Industrial FOR SALE

254sqm