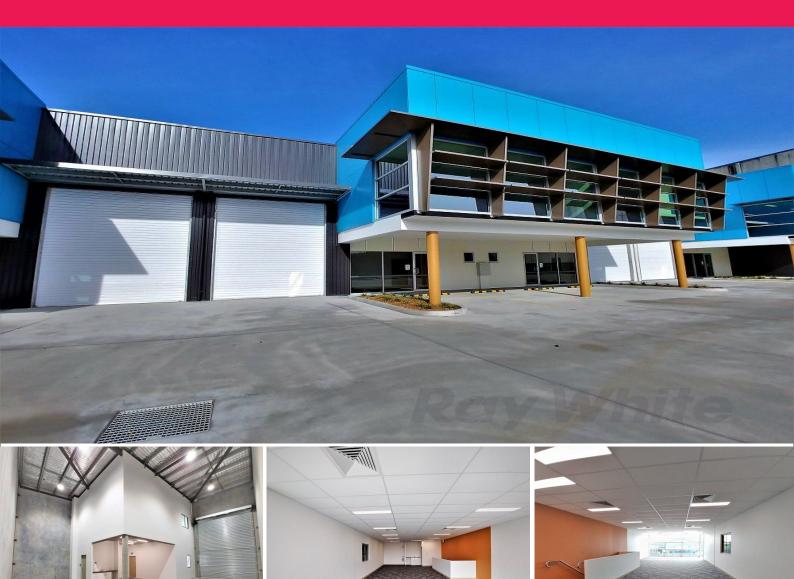

### BRAND NEW CORPORATE OFFICE/WAREHOUSE

- 254sqm\* office/ warehouse
- 128sqm\* office space over two levels (28sqm\* reception/showroom & 100sqm\* first floor with ducted a/c)
- 126sqm\* warehouse
- Attractive 19 unit office/warehouse development
- Public transport in close proximity
- Corporately presented appealing to high calibre occupants
- Secure complex with electric gates & CCTV system
- Amenities include toilets & kitchenettes on each level
- Electric full height roller door sheltered by all-weather awning
- Remote control access for roller doors & gates
- 3 phase power supply
- NBN internet connectivity
- 89\* onsite car spaces