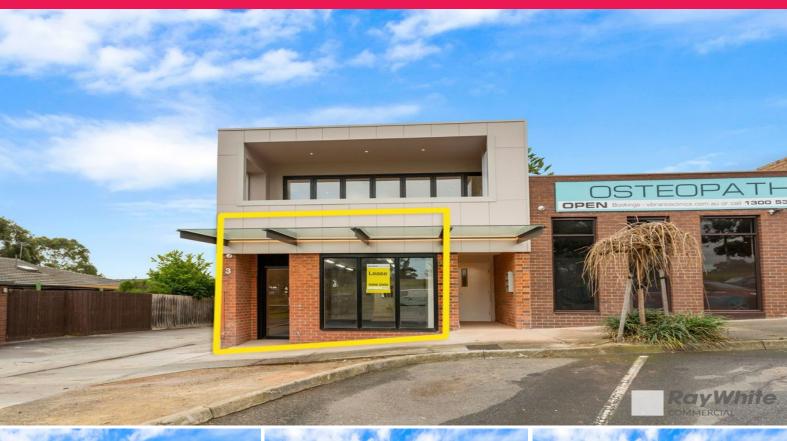

## Office /Retail Opportunity in Mount Waverley!

Ray White Commercial Oakleigh are pleased to market this exciting brand new office/retail space with no expense spared offering excellent exposure to Huntingdale Rd for your signage & promotion opportunities to passing traffic.

- Building area 65m2 approx
- Split/system heating /cooling
- Open plan layout
- Plenty of Natural light
- Amenities include kitchenette & disabled toilet
- Gas available
- Commercial 1 Zone (C1Z)

\$21,000 p/a + GST + Ou

Offices FOR LEASE

65sqm