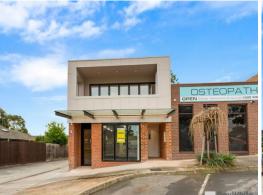

## Office /Retail Opportunity in Mount Waverley!

Ray White Commercial Oakleigh are pleased to market this exciting brand new office/retail space with no expense spared offering excellent exposure to Huntingdale Rd for your signage & promotion opportunities to passing traffic.

- Building area 65m2 approx
- Split/system heating /cooling
- Open plan layout
- Plenty of Natural light
- Amenities include kitchenette & disabled toilet
- Gas available
- Commercial 1 Zone (C1Z)

\$21,000 p/a + GST + Ou

Offices FOR LEASE

65sqm