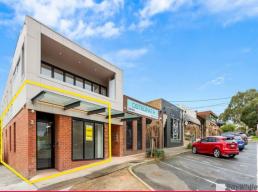

## Office /Retail Opportunity in Mount Waverley!

Ray White Commercial Oakleigh are pleased to market this exciting brand new office/retail space with no expense spared offering excellent exposure to Huntingdale Rd for your signage & promotion opportunities to passing traffic.

- Building area 65m2 approx
- Split/system heating /cooling
- Open plan layout
- Plenty of Natural light
- Amenities include kitchenette & disabled toilet
- Gas available
- Commercial 1 Zone (C1Z)

\$21,000 p/a + GST + Ou

Offices FOR LEASE

65sqm