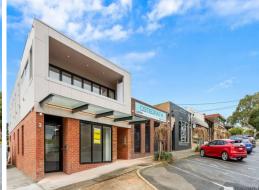

## Office /Retail Opportunity in Mount Waverley!

Ray White Commercial Oakleigh are pleased to market this exciting brand new office/retail space with no expense spared offering excellent exposure to Huntingdale Rd for your signage & promotion opportunities to passing traffic.

- Building area 65m2 approx
- Split/system heating /cooling
- Open plan layout
- Plenty of Natural light
- Amenities include kitchenette & disabled toilet
- Gas available
- Commercial 1 Zone (C1Z)

\$21,000 p/a + GST + Ou

Offices FOR LEASE

65sqm