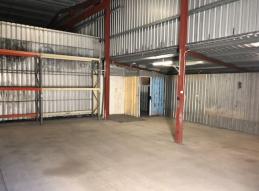

## 150sqm Affordable Rear Storage/Workshop

This industrial unit is located at the rear of a complex of four units in the heart of Cleveland's industrial precinct.

Features include:

- \* 150sqm (approx) warehouse/manufacturing space
- \* Roller door access
- \* 50sqm (approx.) lockup storage yard area at side
- \* Ideally suited for storage or workshop
- \* Outgoings and electricity included in rent
- \* Pricing excludes GST