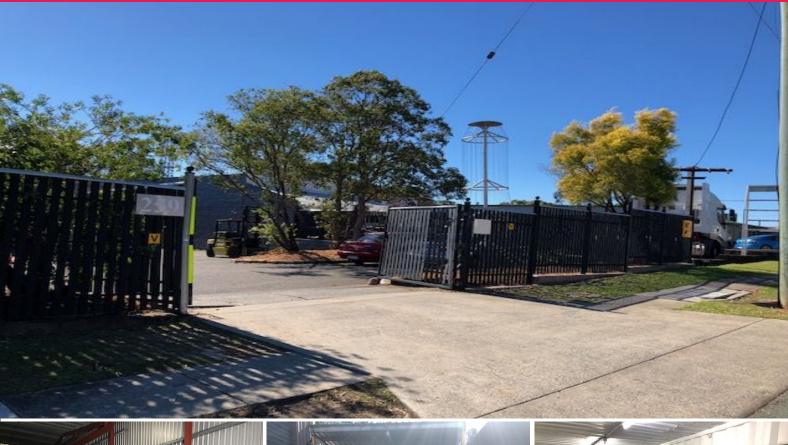

## Raine&Horne. Commercial

4/259 South Street, Cleveland QLD 4163

## 150sqm Affordable Rear Storage/Workshop

This industrial unit is located at the rear of a complex of four units in the heart of Cleveland's industrial precinct.

Features include:

- \* 150sqm (approx) warehouse/manufacturing space
- \* Roller door access
- \* 50sqm (approx.) lockup storage yard area at side
- \* Ideally suited for storage or workshop
- \* Outgoings and electricity included in rent
- \* Pricing excludes GST