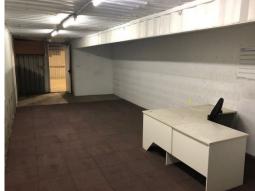

## 150sqm Affordable Rear Storage/Workshop

This industrial unit is located at the rear of a complex of four units in the heart of Cleveland's industrial precinct.

Features include:

- \* 150sqm (approx) warehouse/manufacturing space
- \* Roller door access
- \* 50sqm (approx.) lockup storage yard area at side
- \* Ideally suited for storage or workshop
- \* Outgoings and electricity included in rent
- \* Pricing excludes GST