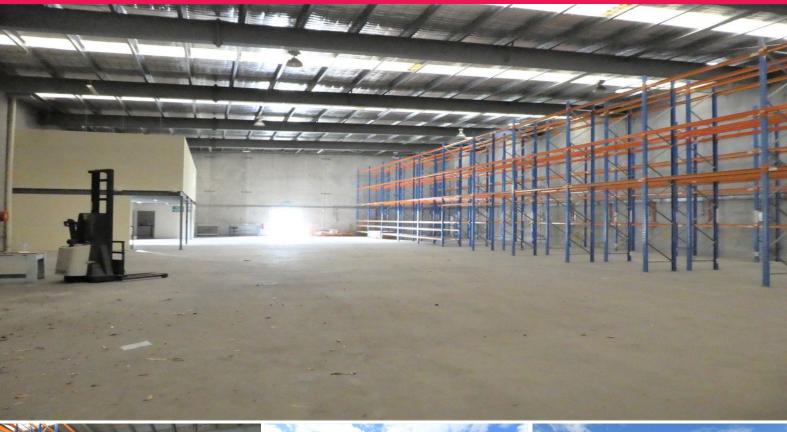

#### 872m2\* Warehouse With 3 Phase Power

- \* 872m2\* of concrete tilt panel warehouse/workshop with a small amount of office
- \* Incl. 790m2\* of clear span high bay warehouse/workshop area
- \* Incl. 82m2\* of mezzanine air-conditioned office area with amenities
- \* Male and female toilets and two kitchenettes over two levels
- \* One large motorised roller door to access warehouse
- \* Multiple 3 phase power points in the warehouse
- \* Warehouse is 6.5m\* to 7.2m\* high with insulated roof and high bay lights
- \* NBN is now available for connection to this unit
- \* Plenty of onsite car parking for staff and visitors
- \* Easy semi trailer access and 40ft container set down at roller door