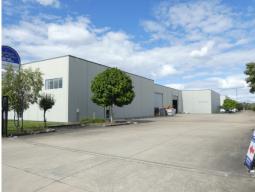

#### 872m2\* Warehouse With 3 Phase Power

- \* 872m2\* of concrete tilt panel warehouse/workshop with a small amount of office
- \* Incl. 790m2\* of clear span high bay warehouse/workshop area
- \* Incl. 82m2\* of mezzanine air-conditioned office area with amenities
- \* Male and female toilets and two kitchenettes over two levels
- \* One large motorised roller door to access warehouse
- \* Multiple 3 phase power points in the warehouse
- \* Warehouse is 6.5m\* to 7.2m\* high with insulated roof and high bay lights
- \* NBN is now available for connection to this unit
- \* Plenty of onsite car parking for staff and visitors
- \* Easy semi trailer access and 40ft container set down at roller door