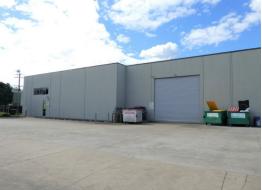

#### 872m2\* Warehouse With 3 Phase Power

- \* 872m2\* of concrete tilt panel warehouse/workshop with a small amount of office
- \* Incl. 790m2\* of clear span high bay warehouse/workshop area
- \* Incl. 82m2\* of mezzanine air-conditioned office area with amenities
- \* Male and female toilets and two kitchenettes over two levels
- \* One large motorised roller door to access warehouse
- \* Multiple 3 phase power points in the warehouse
- \* Warehouse is 6.5m\* to 7.2m\* high with insulated roof and high bay lights
- \* NBN is now available for connection to this unit
- \* Plenty of onsite car parking for staff and visitors
- \* Easy semi trailer access and 40ft container set down at roller door