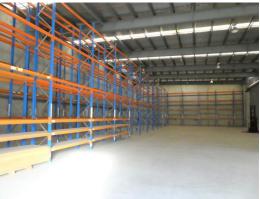

#### 872m2\* Warehouse With 3 Phase Power

- \* 872m2\* of concrete tilt panel warehouse/workshop with a small amount of office
- \* Incl. 790m2\* of clear span high bay warehouse/workshop area
- \* Incl. 82m2\* of mezzanine air-conditioned office area with amenities
- \* Male and female toilets and two kitchenettes over two levels
- \* One large motorised roller door to access warehouse
- \* Multiple 3 phase power points in the warehouse
- \* Warehouse is 6.5m\* to 7.2m\* high with insulated roof and high bay lights
- \* NBN is now available for connection to this unit
- \* Plenty of onsite car parking for staff and visitors
- \* Easy semi trailer access and 40ft container set down at roller door