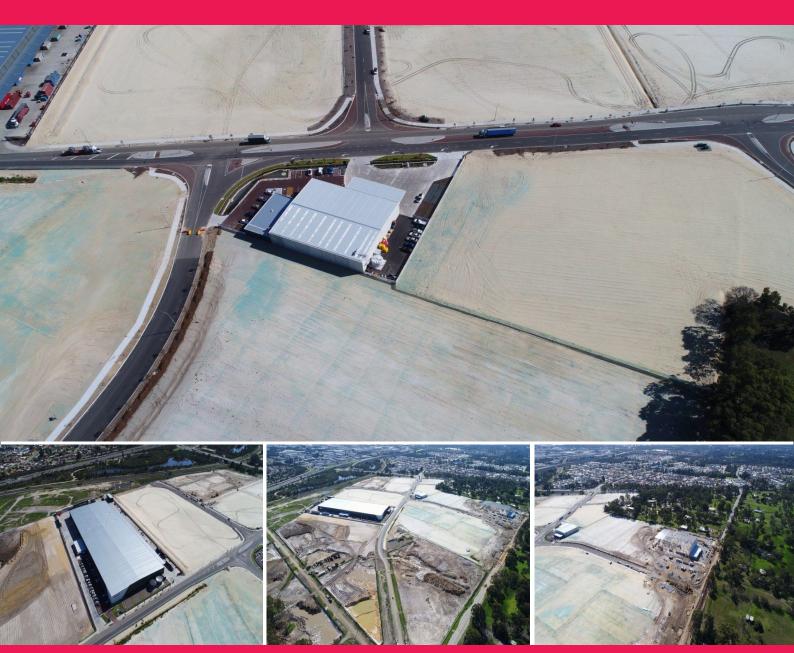

## LOGISTIC DESTINATION

Located adjacent to Kewdale and Welshpool, RHLP is at the centre of Perth's major arterial road network and forms an extension to the inner eastern core industrial precinct.

RHLP offers the best access of any industrial site in Perth, with RAV 7 truck accessibility from both Roe Highway and Tonkin Highway via traffic-light-controlled intersections. In addition, the Park benefits from rail access via the Kenwick Rail Freight Facility planned for late 2019.

Ideal for large logistics and industrial services businesses, RHLP will cater to tenants and owner-occupiers looking to establish new premises.

The Park has been configured to provide a high degree of flexibility in lot sizes, with the ability to cater to r