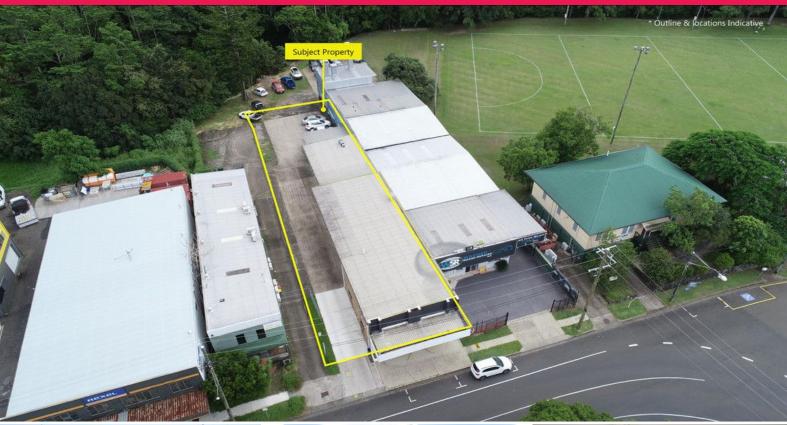

## **Freestanding Warehouse Complex Opposite Train Station**

Ray White Commercial Northern Corridor Group are pleased to present this centrally located, high exposure warehouse for sale.

The asset provides a great opportunity to capitalise on a range of uses in a major centre zone and the improvements allow for multiple uses of retail, industrial, showroom and office space.

With great signage opportunities and ample car parking, the premise would ideally suit a range of operators.

Key features include:

- 350m2 building area

For more information, please co

Industrial FOR SALE