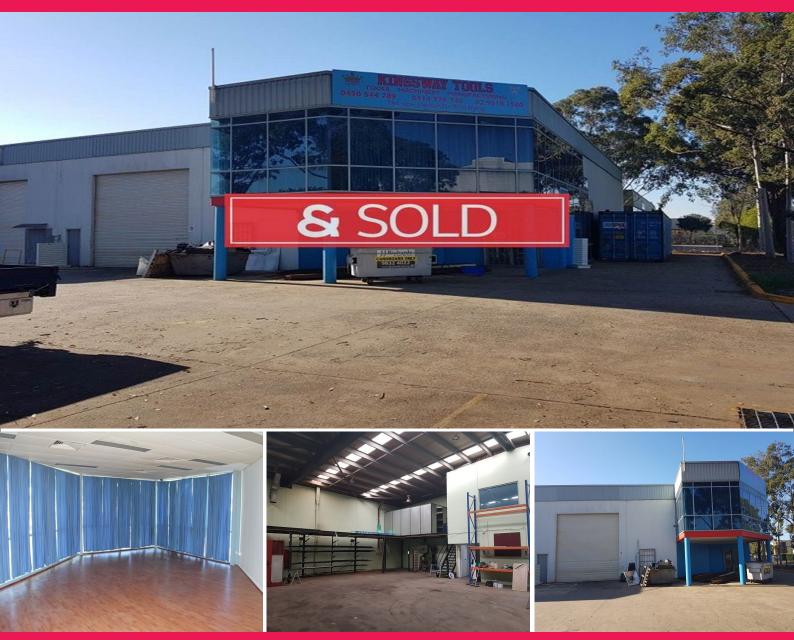

## Unit 1/5 Kerr Road, Ingleburn NSW 2565

## Motivated Vendor ~ Must be SOLD!

The property is located on the Western side of Kerr Road in the heart of Ingleburn's Industrial Estate. The site is within close proximity to Ingleburn Train Station and provides easy access to the M5 and M7 Motorways via Brooks Road.

? Total unit area - 515m?

? High clearance concrete panel construction

? Excellent truck and container access

? Well presented office space & ample amenities

? IN1 General Industrial Zoning

Industrial FOR SALE