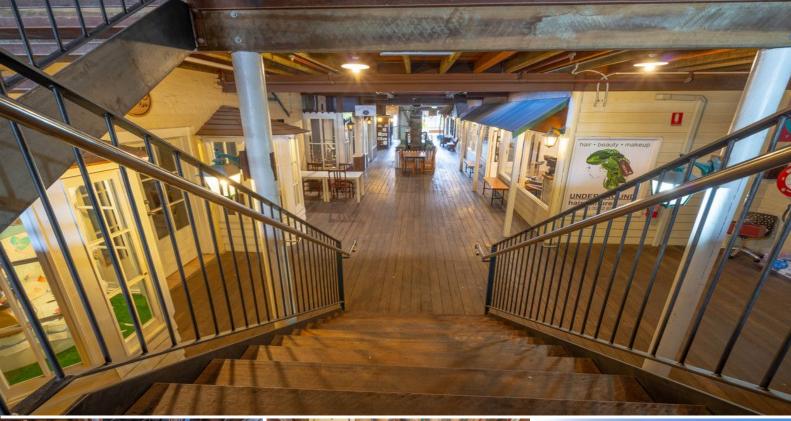

## **Historical Character Building at the Top of Town**

Central location in the main street of the Ipswich CBD, with a mixture of tenancies available.

Upper level:

- Shop 5 (restaurant) - 300m2\* with an outdoor patio, bar & function room

Street Level:

- Shop 3 - 106m2\*- Newly refurbished - \$2,750 per month inc GST

- Shop 4 - 65m2\* - Newly refurbished - \$1,925 per month inc GST

Lower Level:

- Shop 6 - 108.24m2\* - \$1,285 per month inc GST & OGS