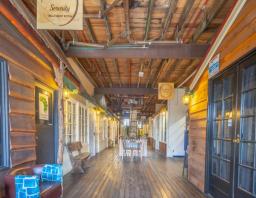

## **Historical Character Building at the Top of Town**

Central location in the main street of the Ipswich CBD, with a mixture of tenancies available.

Upper level:

- Shop 5 (restaurant) - 300m2\* with an outdoor patio, bar & function room

Street Level:

- Shop 3 - 106m2\*- Newly refurbished - \$2,750 per month inc GST

- Shop 4 - 65m2\* - Newly refurbished - \$1,925 per month inc GST

Lower Level:

- Shop 6 - 108.24m2\* - \$1,285 per month inc GST & OGS