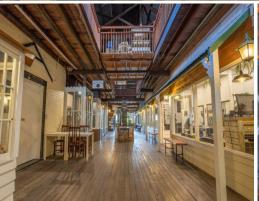

## **Historical Character Building at the Top of Town**

Central location in the main street of the Ipswich CBD, with a mixture of tenancies available.

Upper level:

- Shop 5 (restaurant) - 300m2\* with an outdoor patio, bar & function room

Street Level:

- Shop 3 - 106m2\*- Newly refurbished - \$2,750 per month inc GST

- Shop 4 - 65m2\* - Newly refurbished - \$1,925 per month inc GST

Lower Level:

- Shop 6 - 108.24m2\* - \$1,285 per month inc GST & OGS