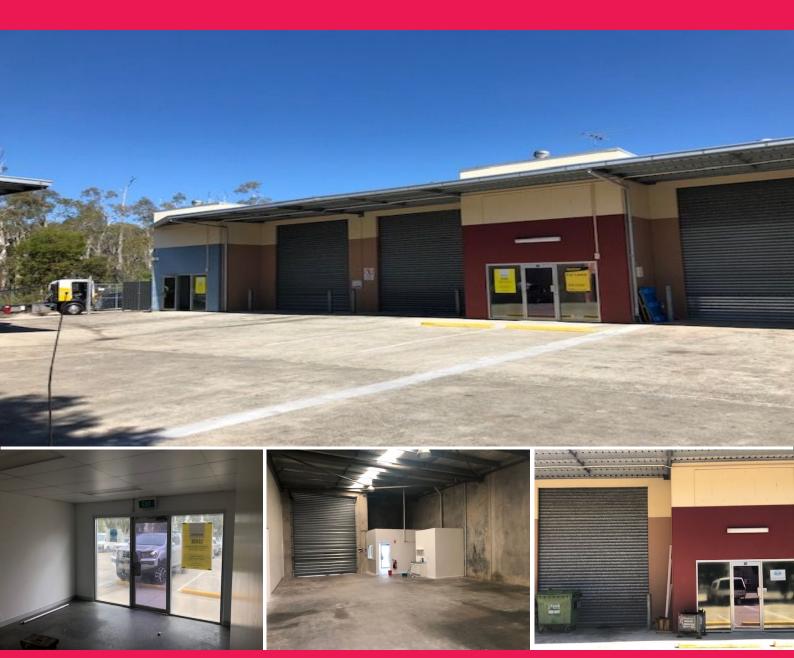

## Multi-functional Units with Rear Undercover Hardstand

These two adjoining, multi-functional industrial units are located in a secure, container friendly site with plenty of parking available. Each unit has the following features:

- \* 15sqm (approx.) air conditioned office
- \* 135sqm (approx.) clear span warehouse with container height roller door
- \* 50sqm (approx.) undercover hardstand accessed by rear roller door (Unit 11 has additional hardstand at side)
- \* Bonus 15sqm (approx.) mezzanine storage
- \* Own amenities kitchenette and toilet
- \* Suit manufacturing / warehousing / trade services
- \* Unit 10 @ \$2400 gross (outgoings included) per month + GST
- \* Unit 11 @ \$2700 gross (outgoings included) per month + GST