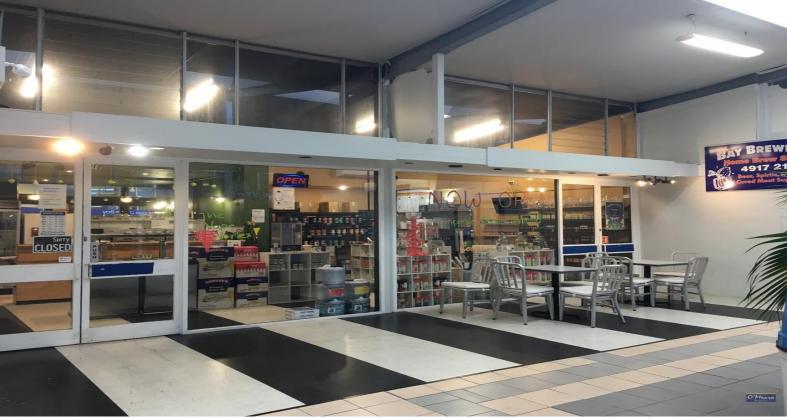

## INVESTMENT OPPORTUNITY TO PURCHASE IN CBD

An opportunity to purchase this well positioned, leased strata shop in the heart of the Nelson Bay CBD. Positioned in a well established retail centre the tenancy is 96m? and has a kitchenette with dry storage area, and is predominately open plan with glass frontage.

The property being only a stroll down the street to the waterfront is also adjacent to Woolworth's supermarket and established neighboring businesses including the town cinema.

For further information or to arrange an inspection, please do not hesitate to contact