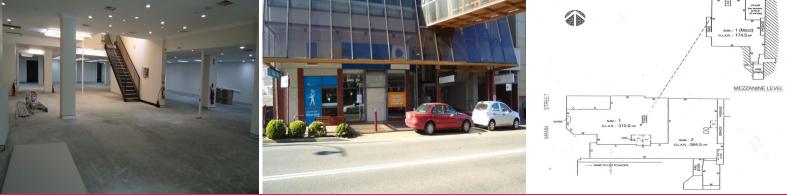

## Main rd exposure directly opposite station

Ground floor with direct street access and exposure. 674m2 floor space plus 174m2(approx) of mezzanine level.

Previous long term tenant was a medical centre, most recently used by the AEC for the state and federal elections. .

## Ideal for;

- government department
- Medical Centre, dental surgery, health professional
- professional services
- retail,
- call centre, relocate

Healthcare FOR LEASE \$150,000 849sqm