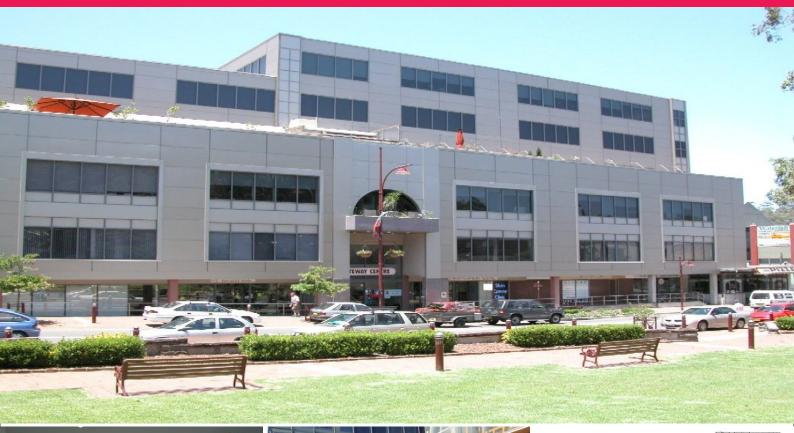

## 237 Mann Street, Gosford NSW 2250

## Main rd exposure directly opposite station

Ground floor with direct street access and exposure. 674m2 floor space plus 174m2(approx) of mezzanine level.

Previous long term tenant was a medical centre, most recently used by the AEC for the state and federal elections. .