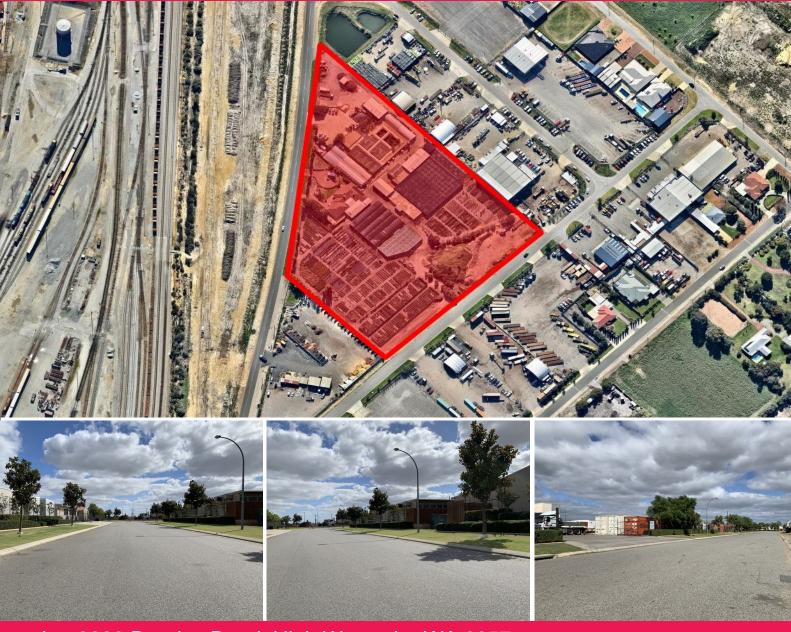

## **KEY INDUSTRIAL DEVELOPMENT SITE - Design & Construct or Sale**

Raine & Horne Commercial are pleased to offer for Sale or Lease this unrivalled industrial landholding in the heart of the Forrestfield / High Wycombe industrial precinct and adjacent to the Forrestfield Train Station which is currently under construction and due for completion in 2021.

The subject site is one of the last remaining un-developed, industrial zoned parcels of land of this size in this highly sought after industrial hub, with the added benefit of dual road frontage offering drive through development options.

This exceptional landholding is strategically positioned on Dundas Road approximately 1.7 kilometres from the rec

Land
FOR SALE
Contact Agent

Raine&Horne. Commercial