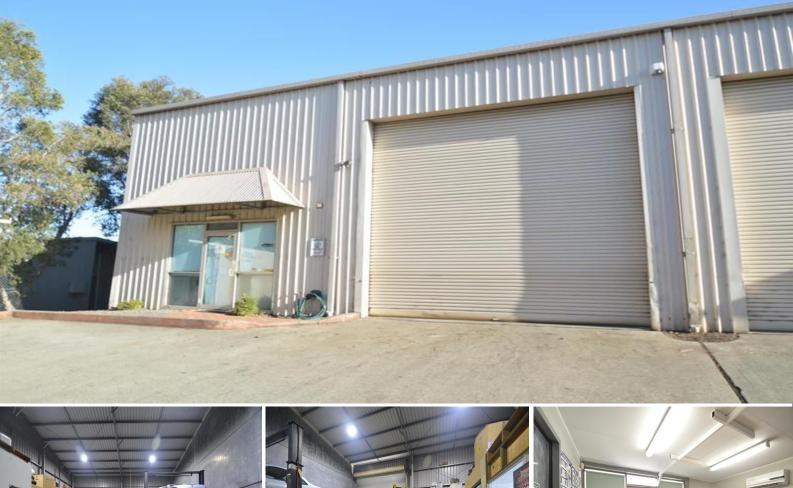

## Workshop In Thornton

Building Area: 180m2(approx)

Workshop with small office area previously used as a mechanically approved workshop but sure to suit a multitude of industrial or warehouse uses.

Features include;

- \* High clearance roller door access
- \* LED high bay lighting
- \* Three phase power outlets
- \* Small reception area
- \* Amenities including shower
- \* Allocated car spaces

The Thornton industrial Estate provides easy access to