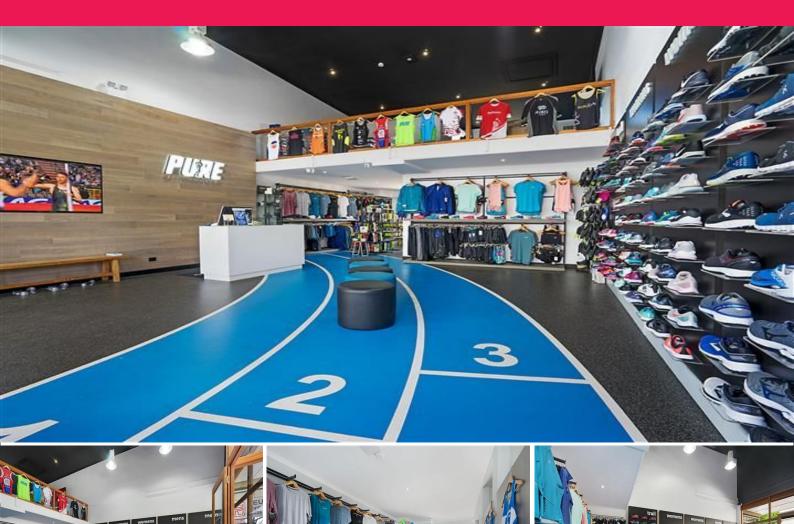

## **EXCELLENT EXPOSURE**

Building Area: 141m2(approx)

Located in the busiest spot in "The Levee" Mall and in a prime position for any retailer looking to be positioned opposite the K Mart mall, the recently renovated property,

Features include:

- \* Open retail space
- \* Stylish timber & glass window display
- \* Great amenities including kitchen & shower
- \* Courtyard overlooking the river
- \* Customer change rooms
- \* Mezzanine storage for stock

This retail space would arguably be the

Retail

FOR SALE

\$600,000 - \$650,000 + GST(if applicable)

141sqm