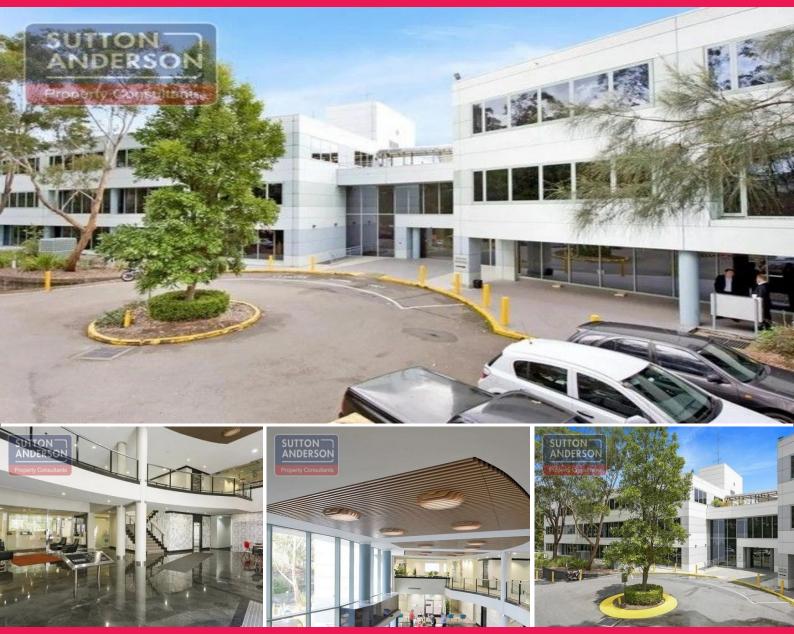

## Offices/166 Epping Road, Lane Cove NSW 2066

## A-Grade Lane Cove Office

Modern A-grade commercial building conveniently located on Epping Road. Easy access to Sydney CBD, Macquaire Park, Chatswood CBD and minutes to the M2 motorway. Tranquil setting amongst Lane Cove National Park and River. On-site cafe and ample parking make this a wonderful working environment you staff will love!

Property features include:

Whole floor offerings Smaller spaces from 150m2 available Modern fitted out spaces Grand entry foyer and common areas Available now! Offices FOR LEASE Contact Agent 4500sqm

**Todd Kingston** 