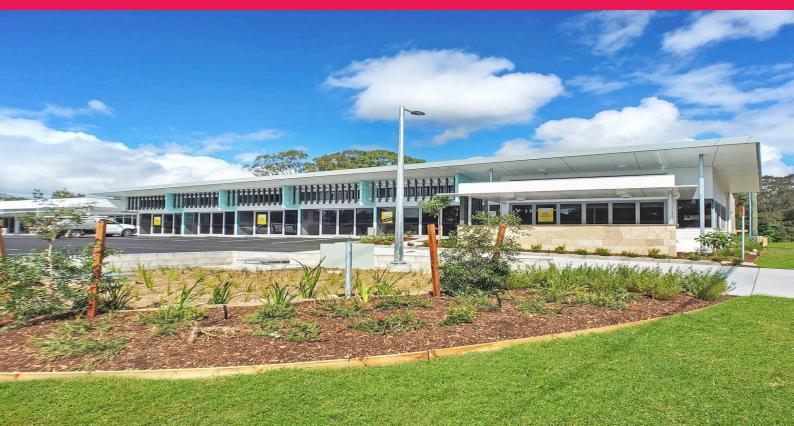

### **New Retail / Restaurant Development Opposite Noosa River**

This quality retail development is situated on one of Tewantin's busiest roads, with very strong street presence.

Don't miss your opportunity to be a founding tenant in this excellent new precinct.

- + 67sq m (approx)
- + Opportunity for restaurant, cafe or take away food still available
- + Suitable for retail / food / services

+ Outdoor dining area

Retail

FOR LEASE

67sqm