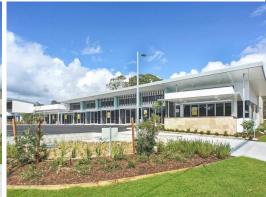

### **New Retail / Restaurant Development Opposite Noosa River**

This quality retail development is situated on one of Tewantin's busiest roads, with very strong street presence.

Don't miss your opportunity to be a founding tenant in this excellent new precinct.

- + 67sq m (approx)
- + Opportunity for restaurant, cafe or take away food still available
- + Suitable for retail / food / services

+ Outdoor dining area

Retail

FOR LEASE

67sqm