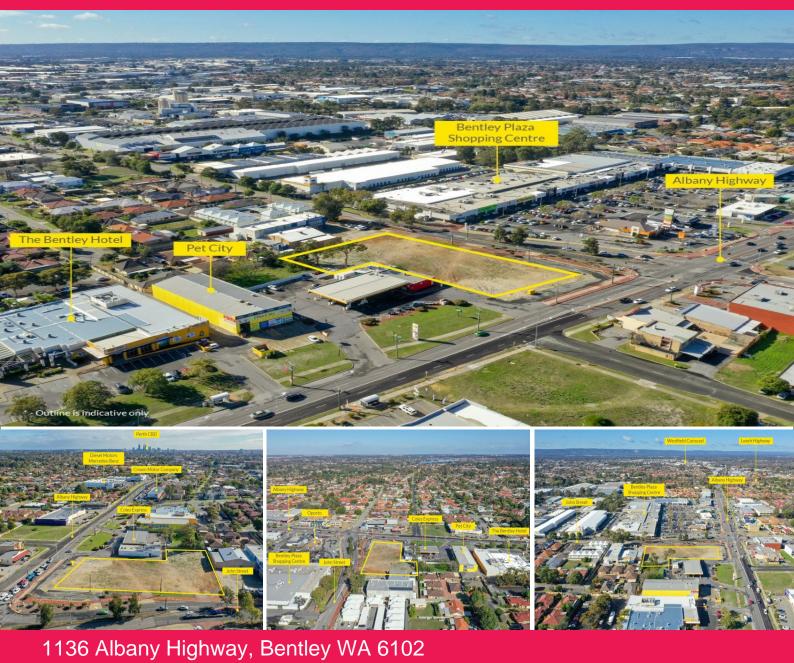

## **Prime Corner Development Site**

If you've been looking for a prime corner site along a busy highway, then you'll know what a rare opportunity it is to find a substantial vacant piece of land along Albany Highway, located right beside the Bentley Plaza Shopping Centre.

The City of Canning has appointed Ray White Commercial (WA) to offer you the opportunity to secure a prime corner site along one of the busiest commercial corridors in the metro area and within the active and growing District Centre of Bentley.

**Property Features:** 

- Corner Site
- 40m frontage along Albany Highway

×p

- 96m frontage along Jo

Land FOR SALE \$2,775,000 or \$130,000 ground lease