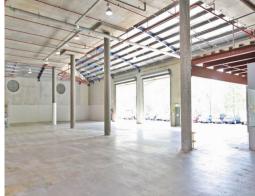

## Multiple Units/68 Waterloo Road, North Ryde NSW 2113

## Macquarie Park Offices & Warehouse For Lease

Well located within Macquarie Park being in close proximity to Macquarie Shopping Centre and Macquarie University train station. 68 Waterloo Road provides good access to the M2 and Epping Road/Lane Cove Tunnel major arterial roads.

Units Available

Ground Floor - Office Space

Area: 750m2

Rate: \$350m2 p.a. net + GST Outgoings: \$93m2 approx Available: Q2 2019

Description: Great ground floor space in prime location. Excellent natural

light plus large external balcony. Ten

Offices FOR LEASE See Description 1733sqm



## **Hugh Anderson**

hugh@sutton and erson.com.au