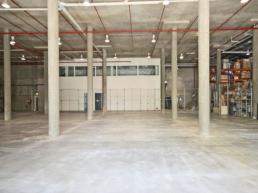

## Multiple Units/68 Waterloo Road, North Ryde NSW 2113

## Macquarie Park Offices & Warehouse For Lease

Well located within Macquarie Park being in close proximity to Macquarie Shopping Centre and Macquarie University train station. 68 Waterloo Road provides good access to the M2 and Epping Road/Lane Cove Tunnel major arterial roads.

Units Available

Ground Floor - Office Space

Area: 750m2

Rate: \$350m2 p.a. net + GST Outgoings: \$93m2 approx Available: Q2 2019

Description: Great ground floor space in prime location. Excellent natural

light plus large external balcony. Ten

Offices FOR LEASE See Description 1733sqm



## **Hugh Anderson**

hugh@sutton and erson.com.au