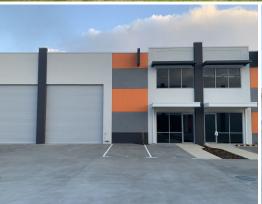

Key Features:

• High truss warehouse: 128sqm\* • Concrete Mezzanine: 40sqm\* • Motorised roller door: 4.65m x 4.5m

• Efficient LED Lighting

• High Spec Kitchenette and toilet

• Designated Signage Panel and Pylon Sign - Maximum Exposure!