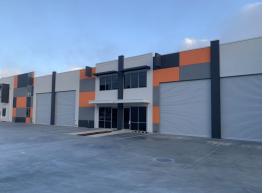

Key Features:

• High truss warehouse: 128sqm\* • Concrete Mezzanine: 40sqm\* • Motorised roller door: 4.65m x 4.5m

• Efficient LED Lighting

• High Spec Kitchenette and toilet

• Designated Signage Panel and Pylon Sign - Maximum Exposure!