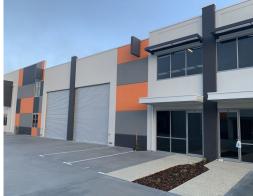

Key Features:

• High truss warehouse: 128sqm\* • Concrete Mezzanine: 40sqm\* • Motorised roller door: 4.65m x 4.5m

• Efficient LED Lighting

• High Spec Kitchenette and toilet

• Designated Signage Panel and Pylon Sign - Maximum Exposure!