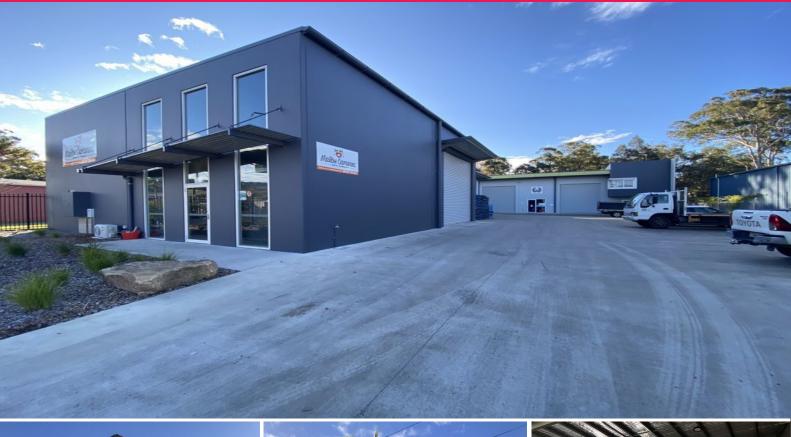

## 1/25 Hawke Drive, Woolgoolga NSW 2456

## Brand new, great looking street front unit with modern facilities

Superbly designed, this brand new complex certainly raises the bar for industrial developments in Woolgoolga.

Unit 1 benefits from prime street front exposure to Hawke Drive, a popular location choice for both local and national businesses with its close proximity to the Pacific Highway and Coffs Harbour.

The complex is well laid out with wide driveway access and plenty of on-site parking.

**KEY FEATURES Include:** 

- Attractive street app

Industrial FOR LEASE

213sqm

**Cherie Parik** 0423 369 999 cherie@yourcps.com.au,a+2605\_1006damon@yourcps.com.au