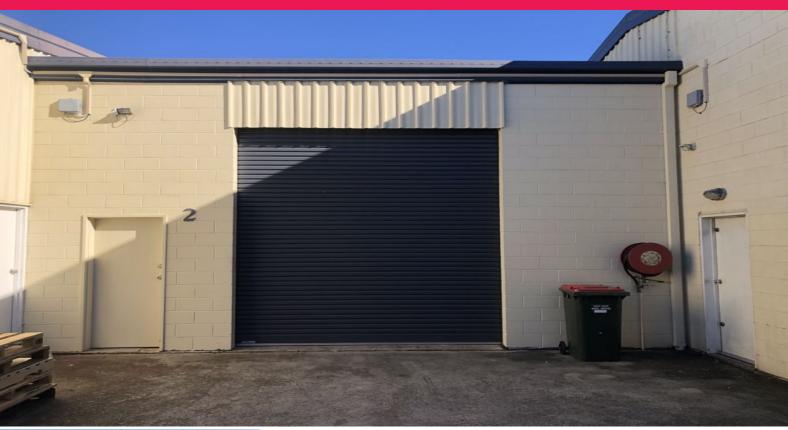

## 2/21 June Street, Coffs Harbour NSW 2450

## Handy location storage unit or workshop...

Located in the popular June Street/Marcia Street industrial complex - Unit 2 provides approx.. 70m2 of workshop or storage space in a very handy location close to town and the Pacific Highway.

The unit benefits from one parking space at the front of the complex and a wide driveway to access the unit.

For further information or to arrange an inspection - contact Exclusive Agents: Your Commercial Property Specialist today:-