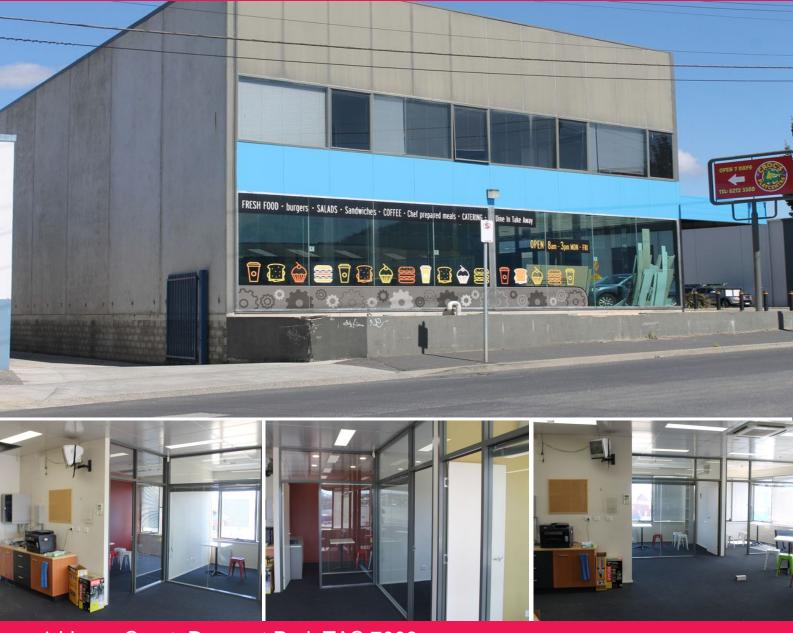

## 1 Linear Court, Derwent Park TAS 7009

## PRIME POSITION - MODERN SHOWROOM & OFFICES - DERWENT PARK

HIGH PROFILE LOCATION - FOR IMMEDIATE LEASE

ON TWO (2) FLOOR LEVELS - Total Area 298m2 approx

Forming part of a substantial Concrete Tilt Panel warehouse building in a key industrial hub comprising Ground Floor Showroom Area and 1st Floor Offices complete with ultra-modern amenities.

Consider this;

 $^{\ast}$  Prominent corner location within the tightly-held Derwent Park Industrial precinct alongside a strong mix of c

Industrial FOR LEASE By Negotiation 298sqm