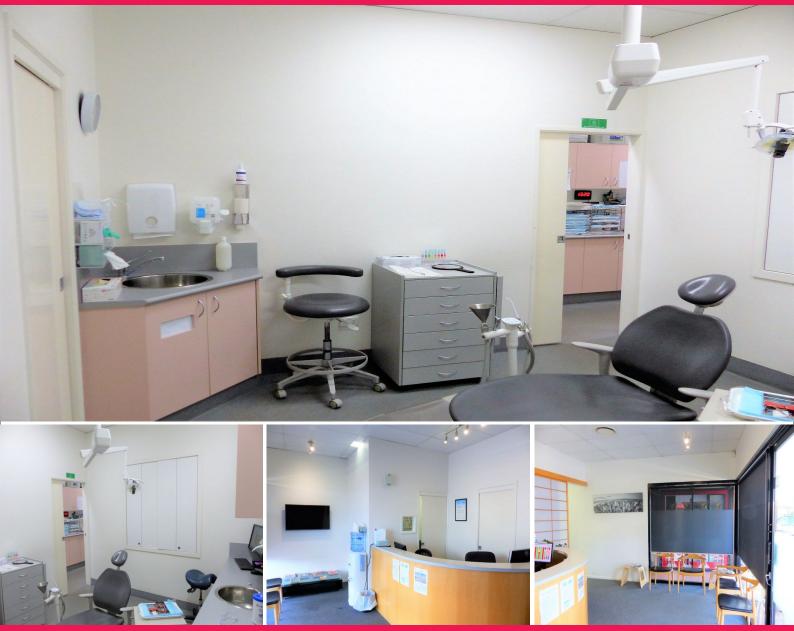

#### FITTED OUT DENTAL PRACTICE IN A POPULAR CENTRE

#### LAST REMAINING TENANCY

MOTIVATED LANDLORDS

- 99sqm\* fitted out medical suite within the busy Metropol Centre
- Current layout consists of waiting area, reception, 3 consult / treatment rooms with dual access to each, storage area and staff room

- Built-in cabinets throughout providing plenty of storage

- The tenancy has been used within the dental industry for the past 15+ years
- Lead lined walls for X-Ray imaging
- Ample on site parking
- Pharmacy, medical centre and Allied Health services all located nearby