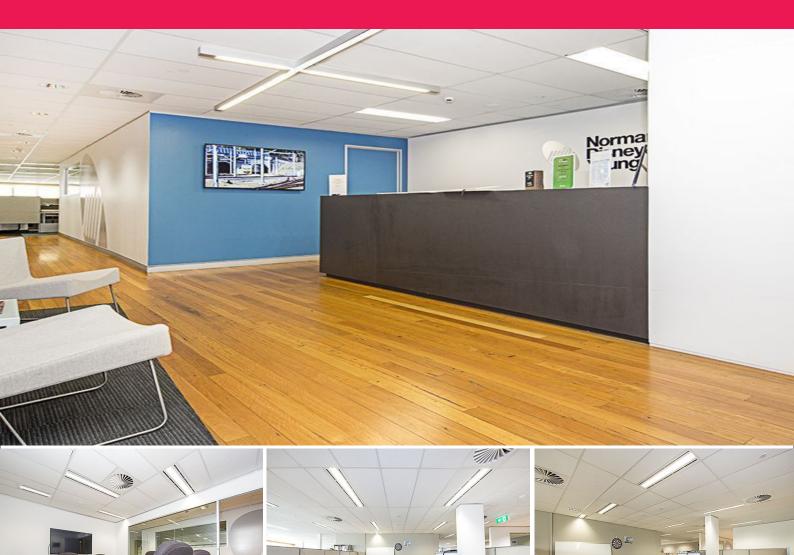

## IMPRESSIVE OFFICE SUITES - AREAS BETWEEN 66 SQM TO 489 SQM

Griffith is Canberra's boutique inner southern suburb, being located adjoining the Parliamentary Triangle and 5 minutes drive to the CBD and 10 minutes to the airport. Enjoying the leafy surrounds of this affluent suburb and its cafes and restaurants, this location is ideal for a business that services the residents of the inner south and/or the nearby government departments.

Offices FOR LEASE

Several parking options available, a large multi level car park opposite the building.

88 sqm\* - Ground floor

Tristan Cotchett

0432 642 315 tristan.cotchett@cbre.com.au **Troy Markos** 