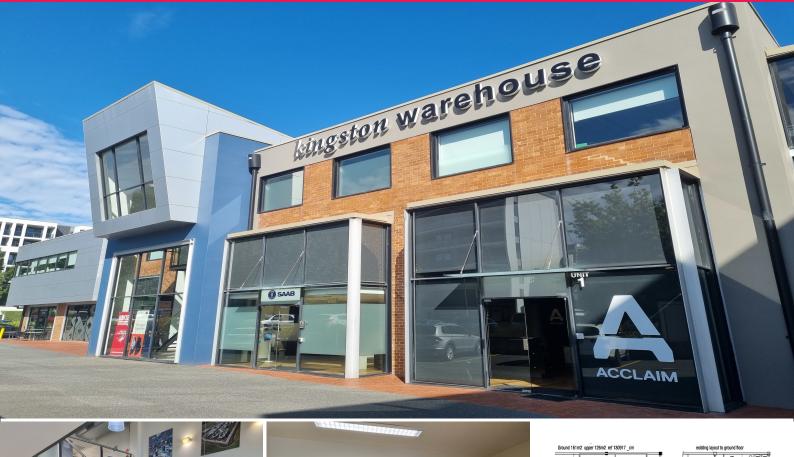

## 2/71 Leichhardt Street, Kingston ACT 2604

## **BOUTIQUE INDUSTRIAL STYLE OFFICES**

Kingston Warehouse located at 71 Leichhardt Street, Kingston offers unique office accommodation not readily available in the market. This small complex is situated in-between Barton and Fyshwick making it the ideal location for any occupier seeking a quieter fringe location. The industrial theme of the available units differentiates itself from your traditional office space.