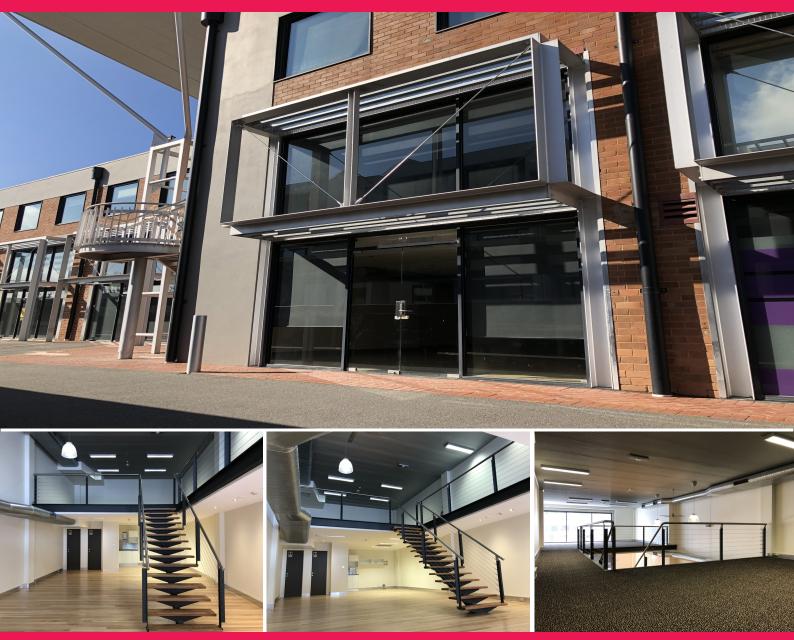

Unit 10/71 Leichhardt Street, Kingston ACT 2604

## **BOUTIQUE INDUSTRIAL STYLE OFFICE**

Kingston Warehouse located at 71 Leichhardt Street, Kingston offers unique office accommodation not readily available in the market. This small complex is situated in-between Barton and Fyshwick making it the ideal location for any occupier seeking a quieter fringe location. The industrial theme of the available units differentiates itself from your traditional office space.

Unit 3 is available for

Offices FOR LEASE

204sqm

**Troy Markos** 

0434 400 311 troy.markos@cbre.com **Tristan Cotchett** 

0432 642 315

tristan.cotchett@cbre.com.au