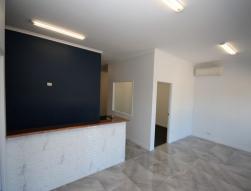

- Large reception/waiting room
- Built in reception counter with large work space and storeroom adjacent
- Large Boardroom or private office off reception
- Office/interview room off reception
- Large back of house open plan work-area
- Staff Room and kitchen
- All data cabling including patch panel
- Fully re-carpeted and painted.