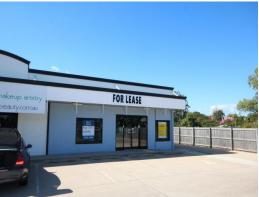

66-84 Bayswater Road, Hyde Park QLD 4812

## **Prime Corner Location for Office or Retail**

This 128m2 office space is located on the busy corner of Kings Road and Bayswater Road.

The tenancy has undergone a refurbishment and offers the following:

This space is perfect if looking for a great central location, exposure to major intersection and close to major services such

Offices

FOR LEASE

128sqm

Ray White, Commercial

Townsville