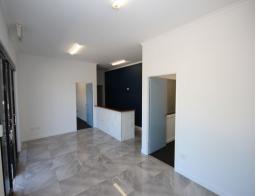

- Large reception/waiting room
- Built in reception counter with large work space and storeroom adjacent
- Large Boardroom or private office off reception
- Office/interview room off reception
- Large back of house open plan work-area
- Staff Room and kitchen
- All data cabling including patch panel
- Fully re-carpeted and painted.