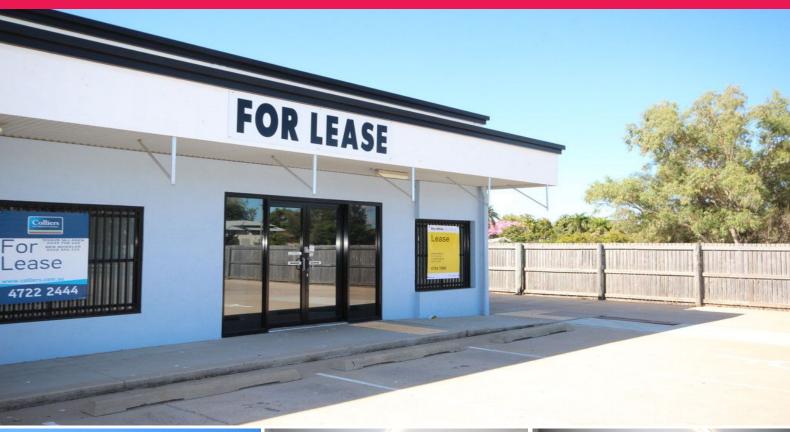

66-84 Bayswater Road, Hyde Park QLD 4812

## **Prime Corner Location for Office or Retail**

This 128m2 office space is located on the busy corner of Kings Road and Bayswater Road.

The tenancy has undergone a refurbishment and offers the following:

This space is perfect if looking for a great central location, exposure to major intersection and close to major services such

Offices

FOR LEASE

128sqm

Ray White, Commercial

Townsville