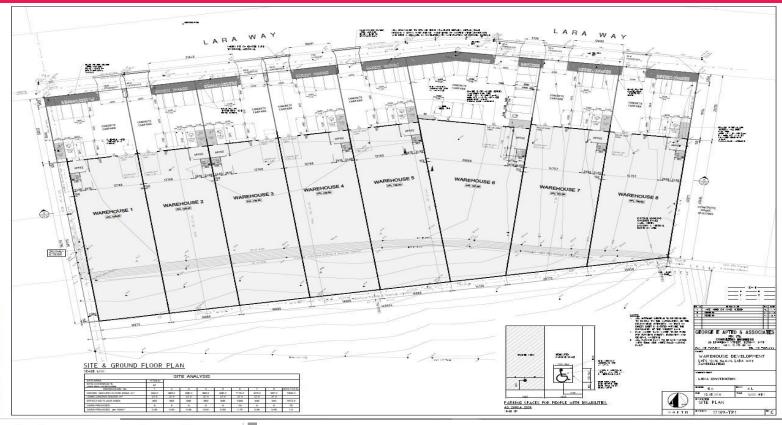

## 8 Brand New Warehouses Under Construction Situated In Campbellfield's Coveted Pr

AVAILABLE DECEMBER 2019 - PRICE NEGOTIABLE - ACT NOW!

• Warehouses Ranging from 867 sq/m - 1165 sq/m (approx.)

• No Body Corporate Fees apply

• Free Standing Street Frontage Warehouses with Corporate Image

• Electric Gates, Security Fencing & Fully tiled amenities areas

including front office

• Springing Height 8 metres with Container RSD Access

• Car spaces allocated to each Warehouse

Further information and

Industrial

FOR LEASE

POA

1305sqm