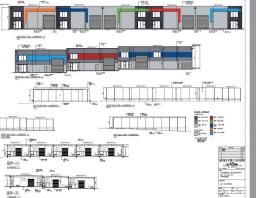

## 8 Brand New Warehouses Under Construction Situated In Campbellfield's Coveted Pr

AVAILABLE DECEMBER 2019 - PRICE NEGOTIABLE - ACT NOW!

• Warehouses Ranging from 867 sq/m - 1165 sq/m (approx.)

• No Body Corporate Fees apply

• Free Standing Street Frontage Warehouses with Corporate Image

• Electric Gates, Security Fencing & Fully tiled amenities areas

including front office

• Springing Height 8 metres with Container RSD Access