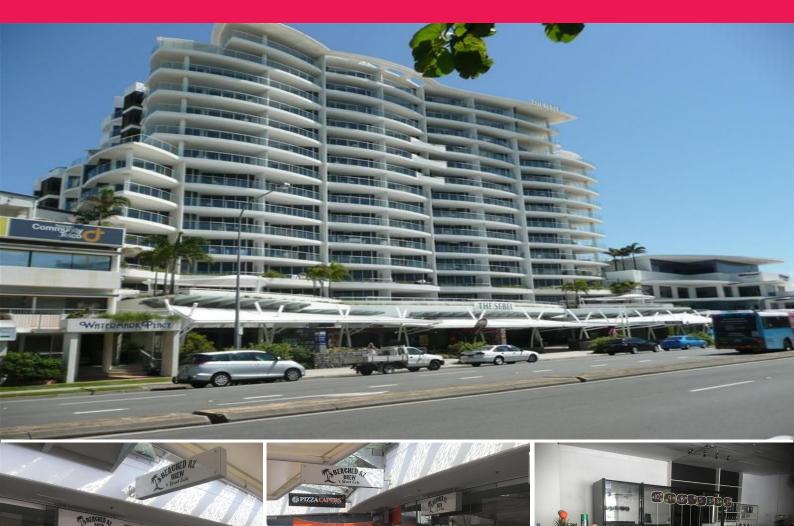

## 14/20 Aerodrome Road, Maroochydore QLD 4558

## **Restaurant Central Maroochydore**

Located on Maroochydore's busiest road leading to the town centre this retail space is currently fitted as a licensed cafe / restaurant and is very well presented. Complete with 124 sqm of internal area and an additional 65 sqm of exclusive use external area. The site has very good exposure to pass by traffic and access to the resort and all of its facilities. Parking is at the rear of the building. Advertised rent per annum is a gross figure and includes outgoings.

Retail FOR LEASE \$52, 000 + GST (includes outgoings) 124sqm

Amber Hackworthy 0418 153 612 amber@fncommercial.net.au