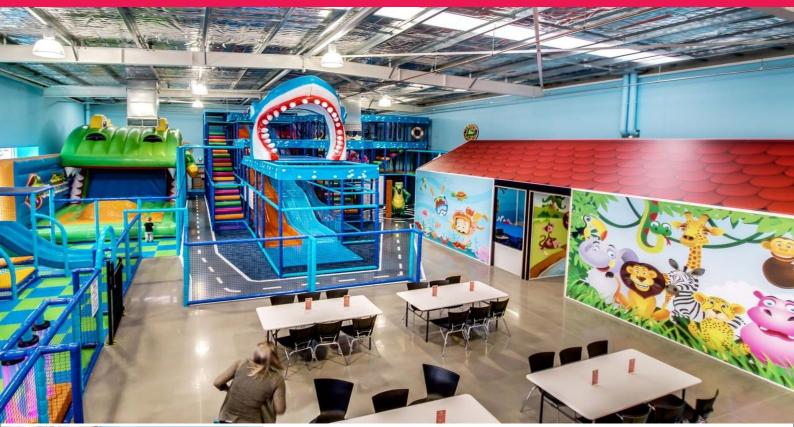

## Two great brands delivered in one single franchise

Phone enquiries - please quote property ID 21358.

PRICE REDUCED, OWNERS MUST SELL TO MOVE INTERSTATE.

Established in 2008, Croc's Playcentre has become a leading brand in children's indoor play with 23 centres currently in operation across Australia. Crocs and Muffin Break entered into a partnership to ensure they offered outstanding beverages, delicious wholesome food with healthy options, made fresh daily in store.

The play facilities have been designed by one of the leading indoor play specialists and adheres to all relevant and current Australian Safety Standards. Daily safety checks with annual playground audits by a certified safety inspector are conducted to ensure a continuous safe place for child