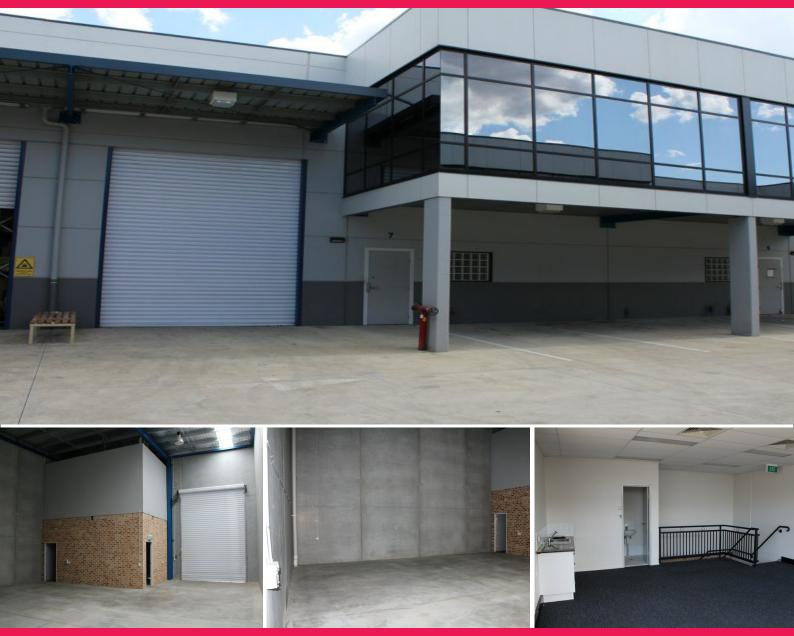

Unit 7/33 Holbeche Road, Arndell Park NSW 2148

## 216sqm MODERN INDUSTRIAL UNIT, ARNDELL PARK

Situated within one of Western Sydney's premier Industrial locations this unit benefits from the following features  $\frac{1}{2} \int_{\mathbb{R}^{n}} \frac{1}{2} \int_{\mathbb{R}^$ 

- High clearance warehousing with access via 1 roller shutter door
- 1st floor office area of a high standard carpeted and air conditioned
- Onsite parking for 3 cars with excellent truck access
- Secured gated complex with 24 hour access
- Zoned IN 2 Industrial
- Would suit a multitude of industrial users (stca)
- A must to inspect, strictly by appointment only

Industrial FOR LEASE

216sqm